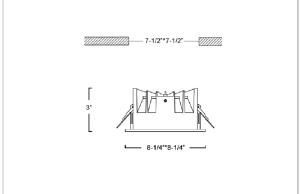

## Product Code: IK-RFLAREDL-40W-40K-BL-90C-60D

| Voltage            | 100 - 277 V AC, 50-60 Hz           |
|--------------------|------------------------------------|
| Lumen Output       | 3600lm                             |
| Power              | 40W                                |
| Efficacy           | 90lm/w                             |
| CCT                | 4000K                              |
| CRI                | >90                                |
| Beam Angle         | 60°                                |
| Light Distribution | Wide flood                         |
| LED Light Source   | Osram SOLERIQ S 19                 |
| Start Time         | Instant                            |
| Driver             | Stand Alone (included)             |
| Operating Position | Non - Swiveling Type               |
| Dimming            | On-Off / Triac / 0-10 V            |
| Construction       | Sqaure                             |
| Mounting Type      | Recessed                           |
| Heads              | Single Head                        |
| Finish             | Black                              |
| Height             | 3"                                 |
| Diameter           | 8-1/4"x8-1/4"                      |
| Cut Out            | 7-1/2"x7-1/2"                      |
| Optics             | Darklight Technology Black, Silver |
|                    |                                    |