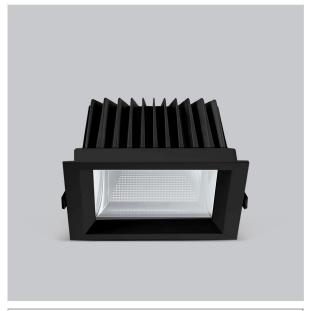

## Product Code: IK-RFLAREDL-40W-40K-BL-90C-60D

| Voltage            | 100 - 277 V AC, 50-60 Hz           |
|--------------------|------------------------------------|
| Lumen Output       | 3600lm                             |
| Power              | 40W                                |
| Efficacy           | 90lm/w                             |
| CCT                | 4000K                              |
| CRI                | >90                                |
| Beam Angle         | 60°                                |
| Light Distribution | Wide flood                         |
| LED Light Source   | Osram SOLERIQ S 19                 |
| Start Time         | Instant                            |
| Driver             | Stand Alone (included)             |
| Operating Position | Non - Swiveling Type               |
| Dimming            | On-Off / Triac / 0-10 V            |
| Construction       | Sqaure                             |
| Mounting Type      | Recessed                           |
| Heads              | Single Head                        |
| Finish             | Black                              |
| Height             | 3"                                 |
| Diameter           | 8-1/4"x8-1/4"                      |
| Cut Out            | 7-1/2"x7-1/2"                      |
| Optics             | Darklight Technology Black, Silver |
|                    |                                    |

Beam Spread (Option)

Flare downlight is a square shaped fixture, that illuminates a store in the most effective manner without being obtrusive. The smart engineering of the luminaire with specular reflector & power grid/global connectors along with high voltage standing in-house LED driver makes it an ideal choice for lighting your stores.