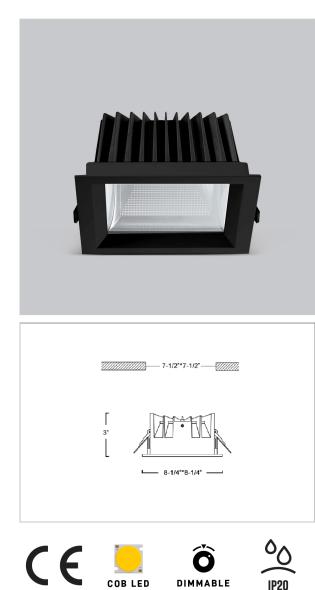

## Flare Down Lights

ITEM SKU#: 662187493466

## Product Code : IK-RFLAREDL-40W-27K-BL-90C-60D

| Voltage                                                                                                 | 100 - 277 V AC, 50-60 Hz                                                                                             |
|---------------------------------------------------------------------------------------------------------|----------------------------------------------------------------------------------------------------------------------|
| Lumen Output                                                                                            | 3600lm                                                                                                               |
| Power                                                                                                   | 40W                                                                                                                  |
| Efficacy                                                                                                | 90lm/w                                                                                                               |
| ССТ                                                                                                     | 2700K                                                                                                                |
| CRI                                                                                                     | >90                                                                                                                  |
| Beam Angle                                                                                              | 60°                                                                                                                  |
| Light Distribution                                                                                      | Wide flood                                                                                                           |
| LED Light Source                                                                                        | Osram SOLERIQ S 19                                                                                                   |
| Start Time                                                                                              | Instant                                                                                                              |
|                                                                                                         |                                                                                                                      |
| Driver                                                                                                  | Stand Alone (included)                                                                                               |
| Driver<br>Operating Position                                                                            | Stand Alone (included)<br>Non - Swiveling Type                                                                       |
|                                                                                                         |                                                                                                                      |
| Operating Position                                                                                      | Non - Swiveling Type                                                                                                 |
| Operating Position<br>Dimming                                                                           | Non - Swiveling Type<br>On-Off / Triac / 0-10 V                                                                      |
| Operating Position<br>Dimming<br>Construction                                                           | Non - Swiveling Type<br>On-Off / Triac / 0-10 V<br>Sqaure                                                            |
| Operating Position<br>Dimming<br>Construction<br>Mounting Type                                          | Non - Swiveling Type<br>On-Off / Triac / 0-10 V<br>Sqaure<br>Recessed                                                |
| Operating Position<br>Dimming<br>Construction<br>Mounting Type<br>Heads                                 | Non - Swiveling Type<br>On-Off / Triac / 0-10 V<br>Sqaure<br>Recessed<br>Single Head                                 |
| Operating Position<br>Dimming<br>Construction<br>Mounting Type<br>Heads<br>Finish                       | Non - Swiveling Type<br>On-Off / Triac / 0-10 V<br>Sqaure<br>Recessed<br>Single Head<br>Black                        |
| Operating Position<br>Dimming<br>Construction<br>Mounting Type<br>Heads<br>Finish<br>Height             | Non - Swiveling Type<br>On-Off / Triac / 0-10 V<br>Sqaure<br>Recessed<br>Single Head<br>Black<br>3"                  |
| Operating Position<br>Dimming<br>Construction<br>Mounting Type<br>Heads<br>Finish<br>Height<br>Diameter | Non - Swiveling Type<br>On-Off / Triac / 0-10 V<br>Sqaure<br>Recessed<br>Single Head<br>Black<br>3"<br>8-1/4"x8-1/4" |

## Beam Spread (Option)

Flare downlight is a square shaped fixture, that illuminates a store in the most effective manner without being obtrusive. The smart engineering of the luminaire with specular reflector & power grid/ global connectors along with high voltage standing in-house LED driver makes it an ideal choice for lighting your stores.