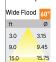

## Beam Spread (Option)

Flare downlight is a square shaped fixture, that illuminates a store in the most effective manner without being obtrusive. The smart engineering of the luminaire with specular reflector & power grid/ global connectors along with high voltage standing in-house LED driver makes it an ideal choice for lighting your stores.