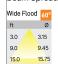

## Product Code : IK-RFLAREDL-30W-35K-BL-90C-60D

| Voltage                                                                                                 | 100 - 277 V AC, 50-60 Hz                                                                                             |
|---------------------------------------------------------------------------------------------------------|----------------------------------------------------------------------------------------------------------------------|
| Lumen Output                                                                                            | 2700lm                                                                                                               |
| Power                                                                                                   | 30W                                                                                                                  |
| Efficacy                                                                                                | 90lm/w                                                                                                               |
| CCT                                                                                                     | 3500K                                                                                                                |
| CRI                                                                                                     | >90                                                                                                                  |
| Beam Angle                                                                                              | 60°                                                                                                                  |
| Light Distribution                                                                                      | Wide flood                                                                                                           |
| LED Light Source                                                                                        | Osram SOLERIQ S 19                                                                                                   |
| Start Time                                                                                              | Instant                                                                                                              |
| Driver                                                                                                  | Stand Alone (included)                                                                                               |
| Dittoi                                                                                                  |                                                                                                                      |
| Operating Position                                                                                      | Non - Swiveling Type                                                                                                 |
|                                                                                                         |                                                                                                                      |
| Operating Position                                                                                      | Non - Swiveling Type                                                                                                 |
| Operating Position Dimming                                                                              | Non - Swiveling Type<br>On-Off / Triac / 0-10 V                                                                      |
| Operating Position Dimming Construction                                                                 | Non - Swiveling Type<br>On-Off / Triac / 0-10 V<br>Sqaure                                                            |
| Operating Position<br>Dimming<br>Construction<br>Mounting Type                                          | Non - Swiveling Type<br>On-Off / Triac / 0-10 V<br>Sqaure<br>Recessed                                                |
| Operating Position Dimming Construction Mounting Type Heads                                             | Non - Swiveling Type<br>On-Off / Triac / 0-10 V<br>Sqaure<br>Recessed<br>Single Head                                 |
| Operating Position<br>Dimming<br>Construction<br>Mounting Type<br>Heads<br>Finish                       | Non - Swiveling Type<br>On-Off / Triac / 0-10 V<br>Sqaure<br>Recessed<br>Single Head<br>Black                        |
| Operating Position<br>Dimming<br>Construction<br>Mounting Type<br>Heads<br>Finish<br>Height             | Non - Swiveling Type<br>On-Off / Triac / 0-10 V<br>Sqaure<br>Recessed<br>Single Head<br>Black<br>3"                  |
| Operating Position<br>Dimming<br>Construction<br>Mounting Type<br>Heads<br>Finish<br>Height<br>Diameter | Non - Swiveling Type<br>On-Off / Triac / 0-10 V<br>Sqaure<br>Recessed<br>Single Head<br>Black<br>3"<br>6-1/2"x6-1/2" |

## Beam Spread (Option)

Flare downlight is a square shaped fixture, that illuminates a store in the most effective manner without being obtrusive. The smart engineering of the luminaire with specular reflector & power grid/ global connectors along with high voltage standing in-house LED driver makes it an ideal choice for lighting your stores.