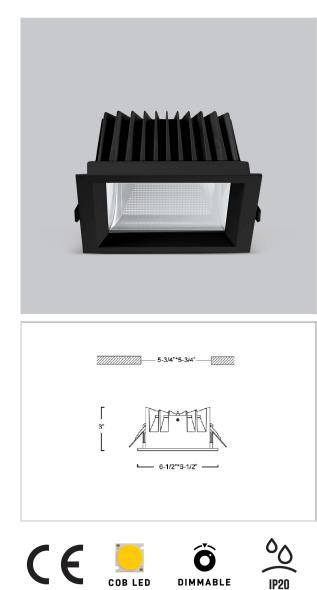

## Flare Down Lights

ITEM SKU#: 662187493442

## Product Code : IK-RFLAREDL-30W-35K-BL-90C-60D

| Voltage                                                                                                 | 100 - 277 V AC, 50-60 Hz                                                                                             |
|---------------------------------------------------------------------------------------------------------|----------------------------------------------------------------------------------------------------------------------|
| Lumen Output                                                                                            | 2700lm                                                                                                               |
| Power                                                                                                   | 30W                                                                                                                  |
| Efficacy                                                                                                | 90lm/w                                                                                                               |
| CCT                                                                                                     | 3500K                                                                                                                |
| CRI                                                                                                     | >90                                                                                                                  |
| Beam Angle                                                                                              | 60°                                                                                                                  |
| Light Distribution                                                                                      | Wide flood                                                                                                           |
| LED Light Source                                                                                        | Osram SOLERIQ S 19                                                                                                   |
| Start Time                                                                                              | Instant                                                                                                              |
| Driver                                                                                                  | Stand Alone (included)                                                                                               |
| Dittoi                                                                                                  |                                                                                                                      |
| Operating Position                                                                                      | Non - Swiveling Type                                                                                                 |
|                                                                                                         |                                                                                                                      |
| Operating Position                                                                                      | Non - Swiveling Type                                                                                                 |
| Operating Position Dimming                                                                              | Non - Swiveling Type<br>On-Off / Triac / 0-10 V                                                                      |
| Operating Position Dimming Construction                                                                 | Non - Swiveling Type<br>On-Off / Triac / 0-10 V<br>Sqaure                                                            |
| Operating Position<br>Dimming<br>Construction<br>Mounting Type                                          | Non - Swiveling Type<br>On-Off / Triac / 0-10 V<br>Sqaure<br>Recessed                                                |
| Operating Position Dimming Construction Mounting Type Heads                                             | Non - Swiveling Type<br>On-Off / Triac / 0-10 V<br>Sqaure<br>Recessed<br>Single Head                                 |
| Operating Position<br>Dimming<br>Construction<br>Mounting Type<br>Heads<br>Finish                       | Non - Swiveling Type<br>On-Off / Triac / 0-10 V<br>Sqaure<br>Recessed<br>Single Head<br>Black                        |
| Operating Position<br>Dimming<br>Construction<br>Mounting Type<br>Heads<br>Finish<br>Height             | Non - Swiveling Type<br>On-Off / Triac / 0-10 V<br>Sqaure<br>Recessed<br>Single Head<br>Black<br>3"                  |
| Operating Position<br>Dimming<br>Construction<br>Mounting Type<br>Heads<br>Finish<br>Height<br>Diameter | Non - Swiveling Type<br>On-Off / Triac / 0-10 V<br>Sqaure<br>Recessed<br>Single Head<br>Black<br>3"<br>6-1/2"x6-1/2" |

## Beam Spread (Option)

Flare downlight is a square shaped fixture, that illuminates a store in the most effective manner without being obtrusive. The smart engineering of the luminaire with specular reflector & power grid/ global connectors along with high voltage standing in-house LED driver makes it an ideal choice for lighting your stores.