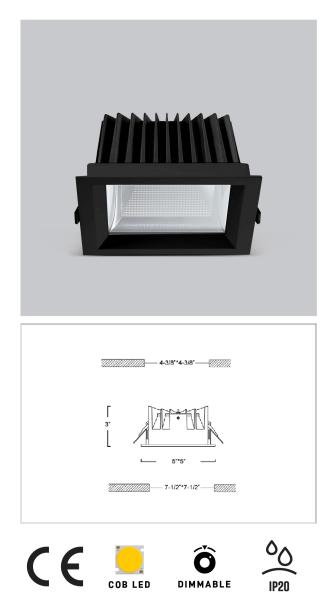

## Flare Down Lights

ITEM SKU#: 662187493398

## Product Code : IK-RFLAREDL-20W-30K-BL-90C-60D

| Voltage            | 100 - 277 V AC, 50-60 Hz |
|--------------------|--------------------------|
| Lumen Output       | 1800lm                   |
| Power              | 20W                      |
| Efficacy           | 90lm/w                   |
| ССТ                | 3000K                    |
| CRI                | >90                      |
| Beam Angle         | 60°                      |
| Light Distribution | Wide flood               |
| LED Light Source   | Osram SOLERIQ S 19       |
| Start Time         | Instant                  |
| Driver             | Stand Alone (included)   |
| Operating Position | Non - Swiveling Type     |
| Dimming            | On-Off / Triac / 0-10 V  |
| Construction       | Sqaure                   |
| Mounting Type      | Recessed                 |
| Heads              | Single Head              |
|                    |                          |
| Finish             | Black                    |
| Finish<br>Height   | Black<br>3"              |
|                    |                          |
| Height             | 3"                       |
| Height<br>Diameter | 3"<br>5"x5"              |

## Beam Spread (Option)

Flare downlight is a square shaped fixture, that illuminates a store in the most effective manner without being obtrusive. The smart engineering of the luminaire with specular reflector & power grid/ global connectors along with high voltage standing in-house LED driver makes it an ideal choice for lighting your stores.