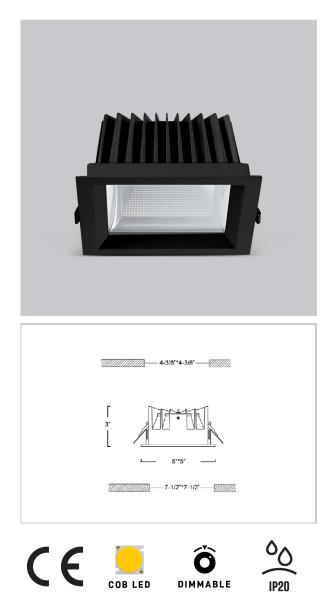

## Flare Down Lights

ITEM SKU#: 662187493381

## Product Code : IK-RFLAREDL-20W-27K-BL-90C-60D

| Voltage            | 100 - 277 V AC, 50-60 Hz           |
|--------------------|------------------------------------|
| Lumen Output       | 1800lm                             |
| Power              | 20W                                |
| Efficacy           | 90lm/w                             |
| CCT                | 2700К                              |
| CRI                | >90                                |
| Beam Angle         | 60°                                |
| Light Distribution | Wide flood                         |
| LED Light Source   | Osram SOLERIQ S 19                 |
| Start Time         | Instant                            |
| Driver             | Stand Alone (included)             |
| Operating Position | Non - Swiveling Type               |
| Dimming            | On-Off / Triac / 0-10 V            |
| Construction       | Sqaure                             |
| Mounting Type      | Recessed                           |
| Heads              | Single Head                        |
| Finish             | Black                              |
| Height             | 3"                                 |
| Diameter           | 5"x5"                              |
| Cut Out            | 4-3/8"x4-3/8"                      |
| Optics             | Darklight Technology Black, Silver |
| Application Area   | Outdoor Corridor, Bathroom, Eave.  |

## Beam Spread (Option)

Flare downlight is a square shaped fixture, that illuminates a store in the most effective manner without being obtrusive. The smart engineering of the luminaire with specular reflector & power grid/ global connectors along with high voltage standing in-house LED driver makes it an ideal choice for lighting your stores.