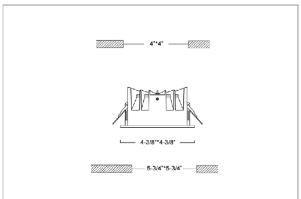

## Product Code: IK-RFLAREDL-15W-27K-BL-90C-60D

| Voltage            | 100 - 277 V AC, 50-60 Hz                  |
|--------------------|-------------------------------------------|
| Lumen Output       | 1350lm                                    |
| Power              | 15W                                       |
| Efficacy           | 90lm/w                                    |
| CCT                | 2700K                                     |
| CRI                | >90                                       |
| Beam Angle         | 60°                                       |
| Light Distribution | Wide flood                                |
| LED Light Source   | Osram SOLERIQ S 19                        |
| Start Time         | Instant                                   |
| Driver             | Stand Alone (included)                    |
| Operating Position | Non - Swiveling Type                      |
| Dimming            | On-Off / Triac / 0-10 V                   |
| Construction       | Sqaure                                    |
| Mounting Type      | Recessed                                  |
| Heads              | Single Head                               |
| Finish             | Black                                     |
| Height             | 2-3/8"                                    |
| Diameter           | 4-3/8"x4-3/8"                             |
|                    |                                           |
| Cut Out            | 4"x4"                                     |
| Cut Out Optics     | 4"x4"  Darklight Technology Black, Silver |