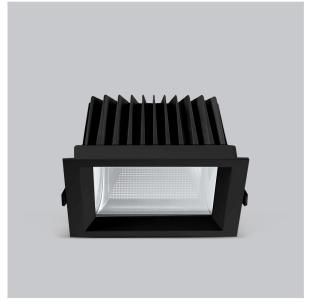

## Flare Down Lights

ITEM SKU#: 662187493343

## Product Code: IK-RFLAREDL-15W-27K-BL-90C-60D

| Voltage            | 100 - 277 V AC, 50-60 Hz                  |
|--------------------|-------------------------------------------|
| Lumen Output       | 1350lm                                    |
| Power              | 15W                                       |
| Efficacy           | 90lm/w                                    |
| CCT                | 2700K                                     |
| CRI                | >90                                       |
| Beam Angle         | 60°                                       |
| Light Distribution | Wide flood                                |
| LED Light Source   | Osram SOLERIQ S 19                        |
| Start Time         | Instant                                   |
| Driver             | Stand Alone (included)                    |
| Operating Position | Non - Swiveling Type                      |
| Dimming            | On-Off / Triac / 0-10 V                   |
| Construction       | Sqaure                                    |
| Mounting Type      | Recessed                                  |
| Heads              | Single Head                               |
| Finish             | Black                                     |
| Height             | 2-3/8"                                    |
| Diameter           | 4-3/8"x4-3/8"                             |
|                    |                                           |
| Cut Out            | 4"x4"                                     |
| Cut Out Optics     | 4"x4"  Darklight Technology Black, Silver |

Beam Spread (Option)

Flare downlight is a square shaped fixture, that illuminates a store in the most effective manner without being obtrusive. The smart engineering of the luminaire with specular reflector & power grid/global connectors along with high voltage standing in-house LED driver makes it an ideal choice for lighting your stores.