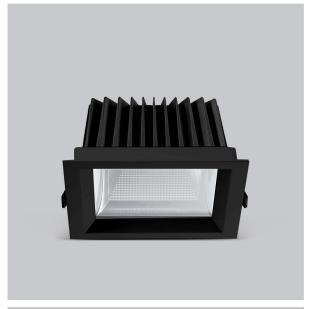

## Flare Down Lights

ITEM SKU#: 662187493329

## Product Code: IK-RFLAREDL-12W-35K-BL-90C-60D

| Voltage            | 100 - 277 V AC, 50-60 Hz            |
|--------------------|-------------------------------------|
| Lumen Output       | 1080lm                              |
| Power              | 12W                                 |
| Efficacy           | 90lm/w                              |
| CCT                | 3500K                               |
| CRI                | >90                                 |
| Beam Angle         | 60°                                 |
| Light Distribution | Wide flood                          |
| LED Light Source   | Osram SOLERIQ S 19                  |
| Start Time         | Instant                             |
| Driver             | Stand Alone (included)              |
| Operating Position | Non - Swiveling Type                |
| Dimming            | On-Off / Triac / 0-10 V             |
| Construction       | Sqaure                              |
| Mounting Type      | Recessed                            |
| Heads              | Single Head                         |
| Finish             | Black                               |
| Height             | 2-3/8"                              |
| Diameter           | 4-3/8"x4-3/8"                       |
| Cut Out            | 4"x4"                               |
| Optics             | Darklight Technology Black, Silver  |
| -1                 | Darkiight rechilology black, oliver |

Beam Spread (Option)

Flare downlight is a square shaped fixture, that illuminates a store in the most effective manner without being obtrusive. The smart engineering of the luminaire with specular reflector & power grid/global connectors along with high voltage standing in-house LED driver makes it an ideal choice for lighting your stores.