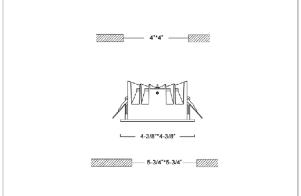

## Product Code: IK-RFLAREDL-12W-35K-BL-90C-60D

| Voltage            | 100 - 277 V AC, 50-60 Hz            |
|--------------------|-------------------------------------|
| Lumen Output       | 1080lm                              |
| Power              | 12W                                 |
| Efficacy           | 90lm/w                              |
| CCT                | 3500K                               |
| CRI                | >90                                 |
| Beam Angle         | 60°                                 |
| Light Distribution | Wide flood                          |
| LED Light Source   | Osram SOLERIQ S 19                  |
| Start Time         | Instant                             |
| Driver             | Stand Alone (included)              |
| Operating Position | Non - Swiveling Type                |
| Dimming            | On-Off / Triac / 0-10 V             |
| Construction       | Sqaure                              |
| Mounting Type      | Recessed                            |
| Heads              | Single Head                         |
| Finish             | Black                               |
| Height             | 2-3/8"                              |
| Diameter           | 4-3/8"x4-3/8"                       |
| Cut Out            | 4"x4"                               |
| Optics             | Darklight Technology Black, Silver  |
| -1                 | Darkiight rechilology black, oliver |