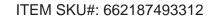

## Flare Down Lights

## Product Code: IK-RFLAREDL-12W-30K-BL-90C-60D

| Voltage            | 100 - 277 V AC, 50-60 Hz           |
|--------------------|------------------------------------|
| Lumen Output       | 1080lm                             |
| Power              | 12W                                |
| Efficacy           | 90lm/w                             |
| CCT                | 3000K                              |
| CRI                | >90                                |
| Beam Angle         | 60°                                |
| Light Distribution | Wide flood                         |
| LED Light Source   | Osram SOLERIQ S 19                 |
| Start Time         | Instant                            |
| Driver             | Stand Alone (included)             |
| Operating Position | Non - Swiveling Type               |
| Dimming            | On-Off / Triac / 0-10 V            |
| Construction       | Sqaure                             |
| Mounting Type      | Recessed                           |
| Heads              | Single Head                        |
| Finish             | Black                              |
| Height             | 2-3/8"                             |
| Diameter           | 4-3/8"x4-3/8"                      |
| Cut Out            | 4"x4"                              |
| Optics             | Darklight Technology Black, Silver |
| Application Area   | Outdoor Corridor, Bathroom, Eave.  |

Beam Spread (Option)

Flare downlight is a square shaped fixture, that illuminates a store in the most effective manner without being obtrusive. The smart engineering of the luminaire with specular reflector & power grid/global connectors along with high voltage standing in-house LED driver makes it an ideal choice for lighting your stores.