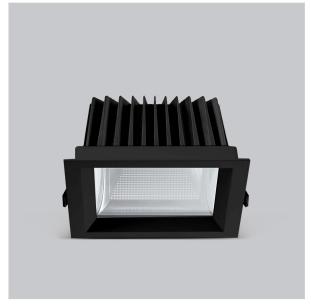

## Product Code: IK-RFLAREDL-12W-30K-BL-90C-60D

| Voltage            | 100 - 277 V AC, 50-60 Hz           |
|--------------------|------------------------------------|
| Lumen Output       | 1080lm                             |
| Power              | 12W                                |
| Efficacy           | 90lm/w                             |
| CCT                | 3000K                              |
| CRI                | >90                                |
| Beam Angle         | 60°                                |
| Light Distribution | Wide flood                         |
| LED Light Source   | Osram SOLERIQ S 19                 |
| Start Time         | Instant                            |
| Driver             | Stand Alone (included)             |
| Operating Position | Non - Swiveling Type               |
| Dimming            | On-Off / Triac / 0-10 V            |
| Construction       | Sqaure                             |
| Mounting Type      | Recessed                           |
| Heads              | Single Head                        |
| Finish             | Black                              |
| Height             | 2-3/8"                             |
| Diameter           | 4-3/8"x4-3/8"                      |
| Cut Out            | 4"x4"                              |
| Optics             | Darklight Technology Black, Silver |
| Application Area   | Outdoor Corridor, Bathroom, Eave.  |