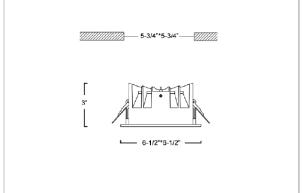

## Product Code: IK-RFLAREDL-30W-30K-WH-90C-60D

| Voltage            | 100 - 277 V AC, 50-60 Hz           |
|--------------------|------------------------------------|
| Lumen Output       | 2700lm                             |
| Power              | 30W                                |
| Efficacy           | 90lm/w                             |
| ССТ                | 3000K                              |
| CRI                | >90                                |
| Beam Angle         | 60°                                |
| Light Distribution | Wide flood                         |
| LED Light Source   | Osram SOLERIQ S 19                 |
| Start Time         | Instant                            |
| Driver             | Stand Alone (included)             |
| Operating Position | Non - Swiveling Type               |
| Dimming            | On-Off / Triac / 0-10 V            |
| Construction       | Sqaure                             |
| Mounting Type      | Recessed                           |
| Heads              | Single Head                        |
| Finish             | White                              |
| Height             | 3"                                 |
| Diameter           | 6-1/2"x6-1/2"                      |
| Cut Out            | 5-3/4"x5-3/4"                      |
| Optics             | Darklight Technology Black, Silver |
| Application Area   | Outdoor Corridor, Bathroom, Eave.  |

Beam Spread (Option)

Flare downlight is a square shaped fixture, that illuminates a store in the most effective manner without being obtrusive. The smart engineering of the luminaire with specular reflector & power grid/global connectors along with high voltage standing in-house LED driver makes it an ideal choice for lighting your stores.