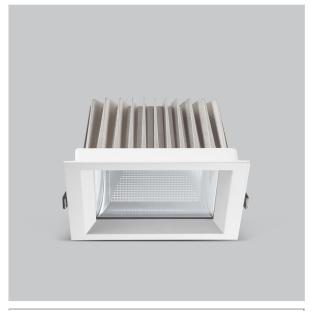

## Flare Down Lights

ITEM SKU#: 662187493237

## Product Code: IK-RFLAREDL-30W-30K-WH-90C-60D

| Voltage            | 100 - 277 V AC, 50-60 Hz           |
|--------------------|------------------------------------|
| Lumen Output       | 2700lm                             |
| Power              | 30W                                |
| Efficacy           | 90lm/w                             |
| ССТ                | 3000K                              |
| CRI                | >90                                |
| Beam Angle         | 60°                                |
| Light Distribution | Wide flood                         |
| LED Light Source   | Osram SOLERIQ S 19                 |
| Start Time         | Instant                            |
| Driver             | Stand Alone (included)             |
| Operating Position | Non - Swiveling Type               |
| Dimming            | On-Off / Triac / 0-10 V            |
| Construction       | Sqaure                             |
| Mounting Type      | Recessed                           |
| Heads              | Single Head                        |
| Finish             | White                              |
| Height             | 3"                                 |
| Diameter           | 6-1/2"x6-1/2"                      |
| Cut Out            | 5-3/4"x5-3/4"                      |
| Optics             | Darklight Technology Black, Silver |
| Application Area   | Outdoor Corridor, Bathroom, Eave.  |

Beam Spread (Option)

Flare downlight is a square shaped fixture, that illuminates a store in the most effective manner without being obtrusive. The smart engineering of the luminaire with specular reflector & power grid/global connectors along with high voltage standing in-house LED driver makes it an ideal choice for lighting your stores.