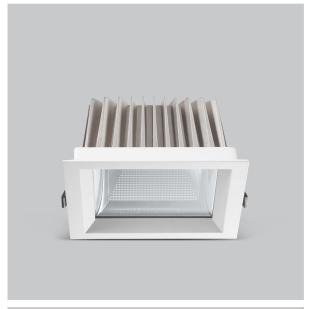

## Flare Down Lights

ITEM SKU#: 662187493206

## Product Code: IK-RFLAREDL-20W-40K-WH-90C-60D

| Voltage            | 100 - 277 V AC, 50-60 Hz           |
|--------------------|------------------------------------|
| Lumen Output       | 1800lm                             |
| Power              | 20W                                |
| Efficacy           | 90lm/w                             |
| ССТ                | 4000K                              |
| CRI                | >90                                |
| Beam Angle         | 60°                                |
| Light Distribution | Wide flood                         |
| LED Light Source   | Osram SOLERIQ S 19                 |
| Start Time         | Instant                            |
| Driver             | Stand Alone (included)             |
| Operating Position | Non - Swiveling Type               |
| Dimming            | On-Off / Triac / 0-10 V            |
| Construction       | Sqaure                             |
| Mounting Type      | Recessed                           |
| Heads              | Single Head                        |
| Finish             | White                              |
| Height             | 3"                                 |
| Diameter           | 5"x5"                              |
| Cut Out            | 4-3/8"x4-3/8"                      |
| Optics             | Darklight Technology Black, Silver |
| Application Area   | Outdoor Corridor, Bathroom, Eave.  |

## Beam Spread (Option)

Flare downlight is a square shaped fixture, that illuminates a store in the most effective manner without being obtrusive. The smart engineering of the luminaire with specular reflector & power grid/global connectors along with high voltage standing in-house LED driver makes it an ideal choice for lighting your stores.