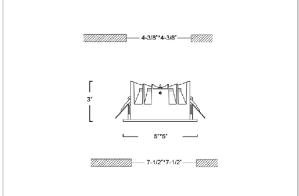

## Product Code: IK-RFLAREDL-20W-40K-WH-90C-60D

| Voltage            | 100 - 277 V AC, 50-60 Hz           |
|--------------------|------------------------------------|
| Lumen Output       | 1800lm                             |
| Power              | 20W                                |
| Efficacy           | 90lm/w                             |
| ССТ                | 4000K                              |
| CRI                | >90                                |
| Beam Angle         | 60°                                |
| Light Distribution | Wide flood                         |
| LED Light Source   | Osram SOLERIQ S 19                 |
| Start Time         | Instant                            |
| Driver             | Stand Alone (included)             |
| Operating Position | Non - Swiveling Type               |
| Dimming            | On-Off / Triac / 0-10 V            |
| Construction       | Sqaure                             |
| Mounting Type      | Recessed                           |
| Heads              | Single Head                        |
| Finish             | White                              |
| Height             | 3"                                 |
| Diameter           | 5"x5"                              |
| Cut Out            | 4-3/8"x4-3/8"                      |
| Optics             | Darklight Technology Black, Silver |
| Application Area   | Outdoor Corridor, Bathroom, Eave.  |