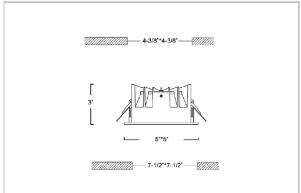

## Product Code: IK-RFLAREDL-20W-30K-WH-90C-60D

| Voltage                      | 100 - 277 V AC, 50-60 Hz            |
|------------------------------|-------------------------------------|
| Lumen Output                 | 1800lm                              |
| Power                        | 20W                                 |
| Efficacy                     | 90lm/w                              |
| CCT                          | 3000K                               |
| CRI                          | >90                                 |
| Beam Angle                   | 60°                                 |
| Light Distribution           | Wide flood                          |
| LED Light Source             | Osram SOLERIQ S 19                  |
| Start Time                   | Instant                             |
| Driver                       | Stand Alone (included)              |
| Operating Position           | Non - Swiveling Type                |
| Dimming                      | On-Off / Triac / 0-10 V             |
| Construction                 | Sqaure                              |
|                              | Syaure                              |
| Mounting Type                | Recessed                            |
| Mounting Type Heads          | •                                   |
|                              | Recessed                            |
| Heads                        | Recessed Single Head                |
| Heads<br>Finish              | Recessed Single Head White          |
| Heads<br>Finish<br>Height    | Recessed Single Head White 3"       |
| Heads Finish Height Diameter | Recessed Single Head White 3" 5"x5" |