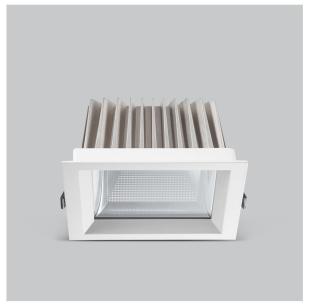

## Flare Down Lights

Beam Spread (Option)

Flare downlight is a square shaped fixture, that illuminates a store in the most effective manner without being obtrusive. The smart engineering of the luminaire with specular reflector & power grid/global connectors along with high voltage standing in-house LED driver makes it an ideal choice for lighting your stores.