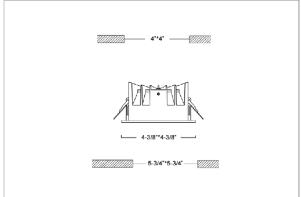

## Product Code: IK-RFLAREDL-15W-35K-WH-90C-60D

| Voltage            | 100 - 277 V AC, 50-60 Hz           |
|--------------------|------------------------------------|
| Lumen Output       | 1350lm                             |
| Power              | 15W                                |
| Efficacy           | 90lm/w                             |
| CCT                | 3500K                              |
| CRI                | >90                                |
| Beam Angle         | 60°                                |
| Light Distribution | Wide flood                         |
| LED Light Source   | Osram SOLERIQ S 19                 |
| Start Time         | Instant                            |
| Driver             | Stand Alone (included)             |
| Operating Position | Non - Swiveling Type               |
| Dimming            | On-Off / Triac / 0-10 V            |
| Construction       | Sqaure                             |
| Mounting Type      | Recessed                           |
| Heads              | Single Head                        |
| Finish             | White                              |
| Height             | 2-3/8"                             |
| Diameter           | 4-3/8"x4-3/8"                      |
| Cut Out            | 4"x4"                              |
| Optics             | Darklight Technology Black, Silver |
| Application Area   | Outdoor Corridor, Bathroom, Eave.  |