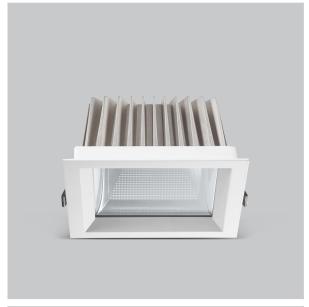

## Flare Down Lights

ITEM SKU#: 662187493145

## Product Code: IK-RFLAREDL-15W-35K-WH-90C-60D

| Voltage            | 100 - 277 V AC, 50-60 Hz           |
|--------------------|------------------------------------|
| Lumen Output       | 1350lm                             |
| Power              | 15W                                |
| Efficacy           | 90lm/w                             |
| CCT                | 3500K                              |
| CRI                | >90                                |
| Beam Angle         | 60°                                |
| Light Distribution | Wide flood                         |
| LED Light Source   | Osram SOLERIQ S 19                 |
| Start Time         | Instant                            |
| Driver             | Stand Alone (included)             |
| Operating Position | Non - Swiveling Type               |
| Dimming            | On-Off / Triac / 0-10 V            |
| Construction       | Sqaure                             |
| Mounting Type      | Recessed                           |
| Heads              | Single Head                        |
| Finish             | White                              |
| Height             | 2-3/8"                             |
| Diameter           | 4-3/8"x4-3/8"                      |
| Cut Out            | 4"x4"                              |
| Optics             | Darklight Technology Black, Silver |
| Application Area   | Outdoor Corridor, Bathroom, Eave.  |

Beam Spread (Option)

Flare downlight is a square shaped fixture, that illuminates a store in the most effective manner without being obtrusive. The smart engineering of the luminaire with specular reflector & power grid/global connectors along with high voltage standing in-house LED driver makes it an ideal choice for lighting your stores.