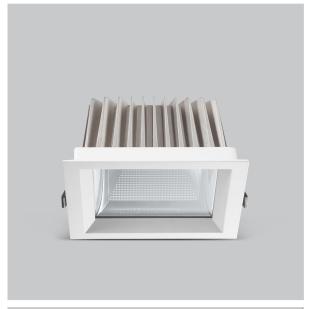

## Flare Down Lights

ITEM SKU#: 662187493121

## Product Code: IK-RFLAREDL-15W-27K-WH-90C-60D

| Voltage            | 100 - 277 V AC, 50-60 Hz           |
|--------------------|------------------------------------|
| Lumen Output       | 1350lm                             |
| Power              | 15W                                |
| Efficacy           | 90lm/w                             |
| CCT                | 2700K                              |
| CRI                | >90                                |
| Beam Angle         | 60°                                |
| Light Distribution | Wide flood                         |
| LED Light Source   | Osram SOLERIQ S 19                 |
| Start Time         | Instant                            |
| Driver             | Stand Alone (included)             |
| Operating Position | Non - Swiveling Type               |
| Dimming            | On-Off / Triac / 0-10 V            |
| Construction       | Sqaure                             |
| Mounting Type      | Recessed                           |
| Heads              | Single Head                        |
| Finish             | White                              |
| Height             | 2-3/8"                             |
| Diameter           | 4-3/8"x4-3/8"                      |
| Cut Out            | 4"x4"                              |
|                    |                                    |
| Optics             | Darklight Technology Black, Silver |

Beam Spread (Option)

Flare downlight is a square shaped fixture, that illuminates a store in the most effective manner without being obtrusive. The smart engineering of the luminaire with specular reflector & power grid/global connectors along with high voltage standing in-house LED driver makes it an ideal choice for lighting your stores.