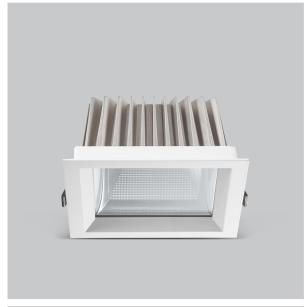

## Flare Down Lights

ITEM SKU#: 662187493091

## Product Code: IK-RFLAREDL-12W-30K-WH-90C-60D

| Voltage            | 100 - 277 V AC, 50-60 Hz           |
|--------------------|------------------------------------|
| Lumen Output       | 1080lm                             |
| Power              | 12W                                |
| Efficacy           | 90lm/w                             |
| CCT                | 3000K                              |
| CRI                | >90                                |
| Beam Angle         | 60°                                |
| Light Distribution | Wide flood                         |
| LED Light Source   | Osram SOLERIQ S 19                 |
| Start Time         | Instant                            |
| Driver             | Stand Alone (included)             |
| Operating Position | Non - Swiveling Type               |
| Dimming            | On-Off / Triac / 0-10 V            |
| Construction       | Sqaure                             |
| Mounting Type      | Recessed                           |
| Heads              | Single Head                        |
| Finish             | White                              |
| Height             | 2-3/8"                             |
| Diameter           | 4-3/8"x4-3/8"                      |
| Cut Out            | 4"x4"                              |
| Optics             | Darklight Technology Black, Silver |
| Application Area   | Outdoor Corridor, Bathroom, Eave.  |
|                    |                                    |

Beam Spread (Option)

Flare downlight is a square shaped fixture, that illuminates a store in the most effective manner without being obtrusive. The smart engineering of the luminaire with specular reflector & power grid/global connectors along with high voltage standing in-house LED driver makes it an ideal choice for lighting your stores.