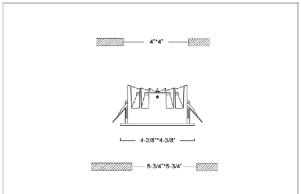

## Product Code: IK-RFLAREDL-12W-30K-WH-90C-60D

| Voltage            | 100 - 277 V AC, 50-60 Hz           |
|--------------------|------------------------------------|
| Lumen Output       | 1080lm                             |
| Power              | 12W                                |
| Efficacy           | 90lm/w                             |
| CCT                | 3000K                              |
| CRI                | >90                                |
| Beam Angle         | 60°                                |
| Light Distribution | Wide flood                         |
| LED Light Source   | Osram SOLERIQ S 19                 |
| Start Time         | Instant                            |
| Driver             | Stand Alone (included)             |
| Operating Position | Non - Swiveling Type               |
| Dimming            | On-Off / Triac / 0-10 V            |
| Construction       | Sqaure                             |
| Mounting Type      | Recessed                           |
| Heads              | Single Head                        |
| Finish             | White                              |
| Height             | 2-3/8"                             |
| Diameter           | 4-3/8"x4-3/8"                      |
| Cut Out            | 4"x4"                              |
| Optics             | Darklight Technology Black, Silver |
| Application Area   | Outdoor Corridor, Bathroom, Eave.  |
|                    |                                    |