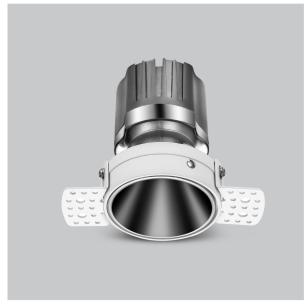

## Olivio Down Lights

ITEM SKU#: 662187499772

Olivio, a round LED downlight made of aluminum die cast with high quality powder coated luminaire housing and optimum heat sink. Specular reflector & power grid /global connectors available with isolated LED Driver using Ultra bright OSRAM COB.