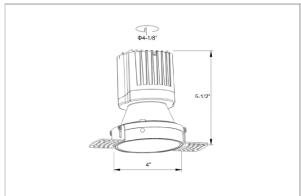

## Product Code: IK-ROLIVIODL-50W-40K-WH-90C-38D

| Voltage                                                  | 100 - 277 V AC, 50-60 Hz                                    |
|----------------------------------------------------------|-------------------------------------------------------------|
| Lumen Output                                             | 4674.04lm                                                   |
| Power                                                    | 50W                                                         |
| Efficacy                                                 | 140lm/w                                                     |
| CCT                                                      | 4000K                                                       |
| CRI                                                      | >90                                                         |
| Beam Angle                                               | 38°                                                         |
| Light Distribution                                       | Flood                                                       |
| LED Type                                                 | СОВ                                                         |
| LED Light Source                                         | Osram SOLERIQ S 19                                          |
| Start Time                                               | Instant                                                     |
| Driver                                                   | Stand Alone (included)                                      |
| Operating Position                                       | Non - Swiveling Type                                        |
| Dimming                                                  | On-Off / Triac / 0-10 V                                     |
|                                                          |                                                             |
| Construction                                             | Round                                                       |
| Construction  Mounting Type                              | Round                                                       |
|                                                          |                                                             |
| Mounting Type                                            | Recessed                                                    |
| Mounting Type Heads                                      | Recessed Single Head                                        |
| Mounting Type Heads Body Material                        | Recessed Single Head Aluminium Die cast                     |
| Mounting Type Heads Body Material Finish                 | Recessed Single Head Aluminium Die cast White               |
| Mounting Type Heads Body Material Finish Height          | Recessed Single Head Aluminium Die cast White 6-5/8"        |
| Mounting Type Heads Body Material Finish Height Diameter | Recessed Single Head Aluminium Die cast White 6-5/8" 6-1/2" |