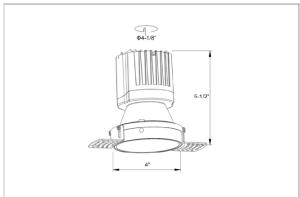

## Product Code: IK-ROLIVIODL-50W-27K-WH-90C-15D

| Voltage                                                                     | 100 - 277 V AC, 50-60 Hz                                          |
|-----------------------------------------------------------------------------|-------------------------------------------------------------------|
| Lumen Output                                                                | 4083.9lm                                                          |
| Power                                                                       | 50W                                                               |
| Efficacy                                                                    | 140lm/w                                                           |
| CCT                                                                         | 2700K                                                             |
| CRI                                                                         | >90                                                               |
| Beam Angle                                                                  | 15°                                                               |
| Light Distribution                                                          | Spot                                                              |
| LED Type                                                                    | СОВ                                                               |
| LED Light Source                                                            | Osram SOLERIQ S 19                                                |
| Start Time                                                                  | Instant                                                           |
| Driver                                                                      | Stand Alone (included)                                            |
| Operating Position                                                          | Non - Swiveling Type                                              |
| Dimmina                                                                     | On-Off / Triac / 0-10 V                                           |
| Dimming                                                                     | On-On / mac / o-10 v                                              |
| Construction                                                                | Round                                                             |
| -                                                                           |                                                                   |
| Construction                                                                | Round                                                             |
| Construction  Mounting Type                                                 | Round<br>Recessed                                                 |
| Construction  Mounting Type  Heads                                          | Round Recessed Single Head                                        |
| Construction  Mounting Type  Heads  Body Material                           | Round Recessed Single Head Aluminium Die cast                     |
| Construction  Mounting Type  Heads  Body Material  Finish                   | Round Recessed Single Head Aluminium Die cast White               |
| Construction  Mounting Type  Heads  Body Material  Finish  Height           | Round Recessed Single Head Aluminium Die cast White 6-5/8"        |
| Construction  Mounting Type  Heads  Body Material  Finish  Height  Diameter | Round Recessed Single Head Aluminium Die cast White 6-5/8" 6-1/2" |