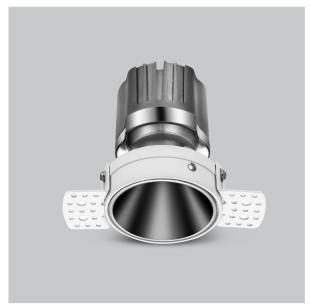

## Olivio Down Lights

ITEM SKU#: 662187499642

## Product Code: IK-ROLIVIODL-50W-27K-WH-90C-15D

| Voltage                                                                     | 100 - 277 V AC, 50-60 Hz                                          |
|-----------------------------------------------------------------------------|-------------------------------------------------------------------|
| Lumen Output                                                                | 4083.9lm                                                          |
| Power                                                                       | 50W                                                               |
| Efficacy                                                                    | 140lm/w                                                           |
| CCT                                                                         | 2700K                                                             |
| CRI                                                                         | >90                                                               |
| Beam Angle                                                                  | 15°                                                               |
| Light Distribution                                                          | Spot                                                              |
| LED Type                                                                    | СОВ                                                               |
| LED Light Source                                                            | Osram SOLERIQ S 19                                                |
| Start Time                                                                  | Instant                                                           |
| Driver                                                                      | Stand Alone (included)                                            |
| Operating Position                                                          | Non - Swiveling Type                                              |
| Dimmina                                                                     | On-Off / Triac / 0-10 V                                           |
| Dimming                                                                     | On-On / mac / o-10 v                                              |
| Construction                                                                | Round                                                             |
| -                                                                           |                                                                   |
| Construction                                                                | Round                                                             |
| Construction  Mounting Type                                                 | Round<br>Recessed                                                 |
| Construction  Mounting Type  Heads                                          | Round Recessed Single Head                                        |
| Construction  Mounting Type  Heads  Body Material                           | Round Recessed Single Head Aluminium Die cast                     |
| Construction  Mounting Type  Heads  Body Material  Finish                   | Round Recessed Single Head Aluminium Die cast White               |
| Construction  Mounting Type  Heads  Body Material  Finish  Height           | Round Recessed Single Head Aluminium Die cast White 6-5/8"        |
| Construction  Mounting Type  Heads  Body Material  Finish  Height  Diameter | Round Recessed Single Head Aluminium Die cast White 6-5/8" 6-1/2" |

## Beam Spread (Options) Spot Wide Flood 7 ft ft 3.0 0.72 3.0 1.41 3.0 2.03 3.0 3.15 9.0 2.15 9.0 4.22 9.0 6.09 9.0 9.45 15.0 3.58 15.0 7.04 15.0 10.15 15.0

Olivio, a round LED downlight made of aluminum die cast with high quality powder coated luminaire housing and optimum heat sink. Specular reflector & power grid (global connectors available with isolated LED Driver using Ultra bright OSRAM COB.