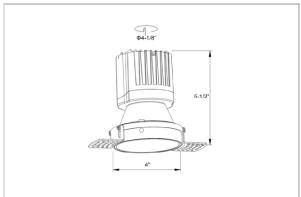

## Product Code: IK-ROLIVIODL-30W-27K-WH-90C-60D

| Voltage            | 100 - 277 V AC, 50-60 Hz                                                  |
|--------------------|---------------------------------------------------------------------------|
| Lumen Output       | 2442lm                                                                    |
| Power              | 30W                                                                       |
| Efficacy           | 140lm/w                                                                   |
| CCT                | 2700K                                                                     |
| CRI                | >90                                                                       |
| Beam Angle         | 60°                                                                       |
| Light Distribution | Wide flood                                                                |
| LED Type           | СОВ                                                                       |
| LED Light Source   | Osram SOLERIQ S 19                                                        |
| Start Time         | Instant                                                                   |
| Driver             | Stand Alone (included)                                                    |
| Operating Position | Non - Swiveling Type                                                      |
| Dimming            | On-Off / Triac / 0-10 V                                                   |
| Construction       | Round                                                                     |
| Mounting Type      | Recessed                                                                  |
| Heads              | Single Head                                                               |
| Body Material      | Aluminium Die cast                                                        |
| Finish             | White                                                                     |
| Height             | 5-5/8"                                                                    |
| Diameter           | 6-1/2"                                                                    |
| Cut Out            | 3"                                                                        |
| Optics             | Darklight Technology Black, Silver                                        |
| Application Area   | Guest Room, Corridor, Restaurant, Meeting Room Club, Hall, Hotel Entrance |