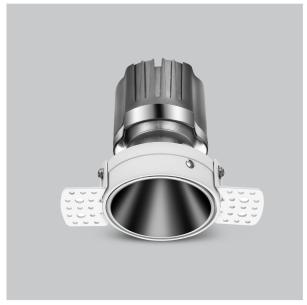

## Olivio Down Lights

ITEM SKU#: 662187499604

## Product Code: IK-ROLIVIODL-30W-27K-WH-90C-60D

| Voltage            | 100 - 277 V AC, 50-60 Hz                                                  |
|--------------------|---------------------------------------------------------------------------|
| Lumen Output       | 2442lm                                                                    |
| Power              | 30W                                                                       |
| Efficacy           | 140lm/w                                                                   |
| CCT                | 2700K                                                                     |
| CRI                | >90                                                                       |
| Beam Angle         | 60°                                                                       |
| Light Distribution | Wide flood                                                                |
| LED Type           | СОВ                                                                       |
| LED Light Source   | Osram SOLERIQ S 19                                                        |
| Start Time         | Instant                                                                   |
| Driver             | Stand Alone (included)                                                    |
| Operating Position | Non - Swiveling Type                                                      |
| Dimming            | On-Off / Triac / 0-10 V                                                   |
| Construction       | Round                                                                     |
| Mounting Type      | Recessed                                                                  |
| Heads              | Single Head                                                               |
| Body Material      | Aluminium Die cast                                                        |
| Finish             | White                                                                     |
| Height             | 5-5/8"                                                                    |
| Diameter           | 6-1/2"                                                                    |
| Cut Out            | 3"                                                                        |
| Optics             | Darklight Technology Black, Silver                                        |
| Application Area   | Guest Room, Corridor, Restaurant, Meeting Room Club, Hall, Hotel Entrance |

Olivio, a round LED downlight made of aluminum die cast with high quality powder coated luminaire housing and optimum heat sink. Specular reflector & power grid /global connectors available with isolated LED Driver using Ultra bright OSRAM COB.