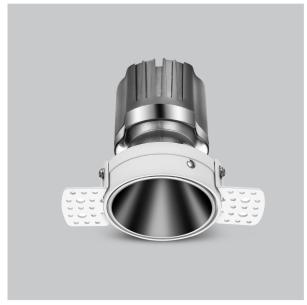

## Olivio Down Lights

ITEM SKU#: 662187499420

Olivio, a round LED downlight made of aluminum die cast with high quality powder coated luminaire housing and optimum heat sink. Specular reflector & power grid /global connectors available with isolated LED Driver using Ultra bright OSRAM COB.