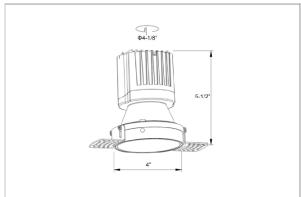

## Product Code: IK-ROLIVIODL-25W-35K-WH-90C-38D

| Voltage            | 100 - 277 V AC, 50-60 Hz                                                  |
|--------------------|---------------------------------------------------------------------------|
| Lumen Output       | 2260.86lm                                                                 |
| Power              | 25W                                                                       |
| Efficacy           | 140lm/w                                                                   |
| CCT                | 3500K                                                                     |
| CRI                | >90                                                                       |
| Beam Angle         | 38°                                                                       |
| Light Distribution | Flood                                                                     |
| LED Type           | СОВ                                                                       |
| LED Light Source   | Osram SOLERIQ S 19                                                        |
| Start Time         | Instant                                                                   |
| Driver             | Stand Alone (included)                                                    |
| Operating Position | Non - Swiveling Type                                                      |
| Dimming            | On-Off / Triac / 0-10 V                                                   |
| Construction       | Round                                                                     |
| Mounting Type      | Recessed                                                                  |
| Heads              | Single Head                                                               |
| Body Material      | Aluminium Die cast                                                        |
| Finish             | White                                                                     |
| Height             | 4-7/8"                                                                    |
| Diameter           | 6-1/2"                                                                    |
| Cut Out            | 3"                                                                        |
| Optics             | Darklight Technology Black, Silver                                        |
| Application Area   | Guest Room, Corridor, Restaurant, Meeting Room Club, Hall, Hotel Entrance |