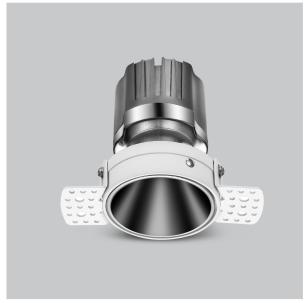

## Product Code: IK-ROLIVIODL-25W-40K-WH-90C-24D

| Voltage                                                                     | 100 - 277 V AC, 50-60 Hz                                          |
|-----------------------------------------------------------------------------|-------------------------------------------------------------------|
| Lumen Output                                                                | 2337.85lm                                                         |
| Power                                                                       | 25W                                                               |
| Efficacy                                                                    | 140lm/w                                                           |
| CCT                                                                         | 4000K                                                             |
| CRI                                                                         | >90                                                               |
| Beam Angle                                                                  | 24°                                                               |
| Light Distribution                                                          | Medium                                                            |
| LED Type                                                                    | СОВ                                                               |
| LED Light Source                                                            | Osram SOLERIQ S 19                                                |
| Start Time                                                                  | Instant                                                           |
| Driver                                                                      | Stand Alone (included)                                            |
| Operating Position                                                          | Non - Swiveling Type                                              |
|                                                                             |                                                                   |
| Dimming                                                                     | On-Off / Triac / 0-10 V                                           |
| Dimming  Construction                                                       | On-Off / Triac / 0-10 V Round                                     |
| -                                                                           |                                                                   |
| Construction                                                                | Round                                                             |
| Construction  Mounting Type                                                 | Round<br>Recessed                                                 |
| Construction  Mounting Type  Heads                                          | Round Recessed Single Head                                        |
| Construction  Mounting Type  Heads  Body Material                           | Round Recessed Single Head Aluminium Die cast                     |
| Construction  Mounting Type  Heads  Body Material  Finish                   | Round Recessed Single Head Aluminium Die cast White               |
| Construction  Mounting Type  Heads  Body Material  Finish  Height           | Round Recessed Single Head Aluminium Die cast White 4-7/8"        |
| Construction  Mounting Type  Heads  Body Material  Finish  Height  Diameter | Round Recessed Single Head Aluminium Die cast White 4-7/8" 6-1/2" |