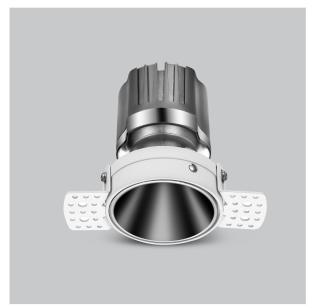

## Olivio Down Lights

ITEM SKU#: 662187499383

Olivio, a round LED downlight made of aluminum die cast with high quality powder coated luminaire housing and optimum heat sink. Specular reflector & power grid /global connectors available with isolated LED Driver using Ultra bright OSRAM COB.