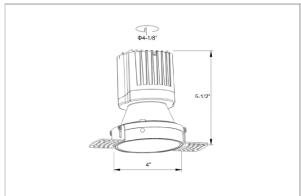

## Product Code: IK-ROLIVIODL-25W-35K-WH-90C-24D

| Voltage                                                                       | 100 - 277 V AC, 50-60 Hz                                          |
|-------------------------------------------------------------------------------|-------------------------------------------------------------------|
| Lumen Output                                                                  | 2226.52lm                                                         |
| Power                                                                         | 25W                                                               |
| Efficacy                                                                      | 140lm/w                                                           |
| CCT                                                                           | 3500K                                                             |
| CRI                                                                           | >90                                                               |
| Beam Angle                                                                    | 24°                                                               |
| Light Distribution                                                            | Medium                                                            |
| LED Type                                                                      | СОВ                                                               |
| LED Light Source                                                              | Osram SOLERIQ S 19                                                |
| Start Time                                                                    | Instant                                                           |
| Driver                                                                        | Stand Alone (included)                                            |
| Operating Position                                                            | Non - Swiveling Type                                              |
| -                                                                             |                                                                   |
| Dimming                                                                       | On-Off / Triac / 0-10 V                                           |
|                                                                               | On-Off / Triac / 0-10 V Round                                     |
| Dimming                                                                       |                                                                   |
| Dimming Construction                                                          | Round                                                             |
| Dimming  Construction  Mounting Type                                          | Round<br>Recessed                                                 |
| Dimming Construction Mounting Type Heads                                      | Round Recessed Single Head                                        |
| Dimming Construction Mounting Type Heads Body Material                        | Round Recessed Single Head Aluminium Die cast                     |
| Dimming Construction Mounting Type Heads Body Material Finish                 | Round Recessed Single Head Aluminium Die cast White               |
| Dimming Construction Mounting Type Heads Body Material Finish Height          | Round Recessed Single Head Aluminium Die cast White 4-7/8"        |
| Dimming Construction Mounting Type Heads Body Material Finish Height Diameter | Round Recessed Single Head Aluminium Die cast White 4-7/8" 6-1/2" |