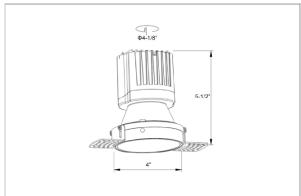

## Product Code: IK-ROLIVIODL-25W-27K-WH-90C-24D

| Voltage                                                                     | 100 - 277 V AC, 50-60 Hz                                          |
|-----------------------------------------------------------------------------|-------------------------------------------------------------------|
| Lumen Output                                                                | 2019.52lm                                                         |
| Power                                                                       | 25W                                                               |
| Efficacy                                                                    | 140lm/w                                                           |
| CCT                                                                         | 2700K                                                             |
| CRI                                                                         | >90                                                               |
| Beam Angle                                                                  | 24°                                                               |
| Light Distribution                                                          | Medium                                                            |
| LED Type                                                                    | СОВ                                                               |
| LED Light Source                                                            | Osram SOLERIQ S 19                                                |
| Start Time                                                                  | Instant                                                           |
| Driver                                                                      | Stand Alone (included)                                            |
| Operating Position                                                          | Non - Swiveling Type                                              |
|                                                                             |                                                                   |
| Dimming                                                                     | On-Off / Triac / 0-10 V                                           |
| Dimming  Construction                                                       | On-Off / Triac / 0-10 V Round                                     |
| -                                                                           |                                                                   |
| Construction                                                                | Round                                                             |
| Construction  Mounting Type                                                 | Round<br>Recessed                                                 |
| Construction  Mounting Type  Heads                                          | Round Recessed Single Head                                        |
| Construction  Mounting Type  Heads  Body Material                           | Round Recessed Single Head Aluminium Die cast                     |
| Construction  Mounting Type  Heads  Body Material  Finish                   | Round Recessed Single Head Aluminium Die cast White               |
| Construction  Mounting Type  Heads  Body Material  Finish  Height           | Round Recessed Single Head Aluminium Die cast White 4-7/8"        |
| Construction  Mounting Type  Heads  Body Material  Finish  Height  Diameter | Round Recessed Single Head Aluminium Die cast White 4-7/8" 6-1/2" |