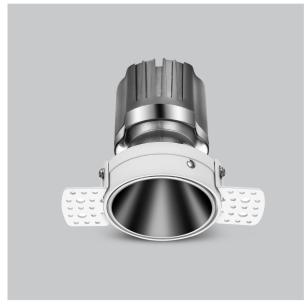

## Product Code: IK-ROLIVIODL-25W-27K-WH-90C-24D

| Voltage                                                                     | 100 - 277 V AC, 50-60 Hz                                          |
|-----------------------------------------------------------------------------|-------------------------------------------------------------------|
| Lumen Output                                                                | 2019.52lm                                                         |
| Power                                                                       | 25W                                                               |
| Efficacy                                                                    | 140lm/w                                                           |
| CCT                                                                         | 2700K                                                             |
| CRI                                                                         | >90                                                               |
| Beam Angle                                                                  | 24°                                                               |
| Light Distribution                                                          | Medium                                                            |
| LED Type                                                                    | СОВ                                                               |
| LED Light Source                                                            | Osram SOLERIQ S 19                                                |
| Start Time                                                                  | Instant                                                           |
| Driver                                                                      | Stand Alone (included)                                            |
| Operating Position                                                          | Non - Swiveling Type                                              |
|                                                                             |                                                                   |
| Dimming                                                                     | On-Off / Triac / 0-10 V                                           |
| Dimming  Construction                                                       | On-Off / Triac / 0-10 V Round                                     |
| -                                                                           |                                                                   |
| Construction                                                                | Round                                                             |
| Construction  Mounting Type                                                 | Round<br>Recessed                                                 |
| Construction  Mounting Type  Heads                                          | Round Recessed Single Head                                        |
| Construction  Mounting Type  Heads  Body Material                           | Round Recessed Single Head Aluminium Die cast                     |
| Construction  Mounting Type  Heads  Body Material  Finish                   | Round Recessed Single Head Aluminium Die cast White               |
| Construction  Mounting Type  Heads  Body Material  Finish  Height           | Round Recessed Single Head Aluminium Die cast White 4-7/8"        |
| Construction  Mounting Type  Heads  Body Material  Finish  Height  Diameter | Round Recessed Single Head Aluminium Die cast White 4-7/8" 6-1/2" |

Olivio, a round LED downlight made of aluminum die cast with high quality powder coated luminaire housing and optimum heat sink. Specular reflector & power grid /global connectors available with isolated LED Driver using Ultra bright OSRAM COB.