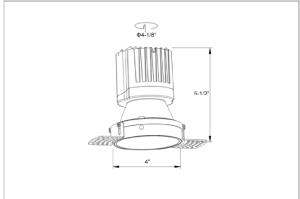

## Product Code: IK-ROLIVIODL-25W-40K-WH-90C-15D

| Voltage            | 100 - 277 V AC, 50-60 Hz                                                  |
|--------------------|---------------------------------------------------------------------------|
| Lumen Output       | 2388.67lm                                                                 |
| Power              | 25W                                                                       |
| Efficacy           | 140lm/w                                                                   |
| CCT                | 4000K                                                                     |
| CRI                | >90                                                                       |
| Beam Angle         | 15°                                                                       |
| Light Distribution | Spot                                                                      |
| LED Type           | СОВ                                                                       |
| LED Light Source   | Osram SOLERIQ S 19                                                        |
| Start Time         | Instant                                                                   |
| Driver             | Stand Alone (included)                                                    |
| Operating Position | Non - Swiveling Type                                                      |
| Dimming            | On-Off / Triac / 0-10 V                                                   |
| Construction       | Round                                                                     |
| Mounting Type      | Recessed                                                                  |
| Heads              | Single Head                                                               |
| Body Material      | Aluminium Die cast                                                        |
| Finish             | White                                                                     |
| Height             | 4-7/8"                                                                    |
| Diameter           | 6-1/2"                                                                    |
| Cut Out            | 3"                                                                        |
| Optics             | Darklight Technology Black, Silver                                        |
| Application Area   | Guest Room, Corridor, Restaurant, Meeting Room Club, Hall, Hotel Entrance |