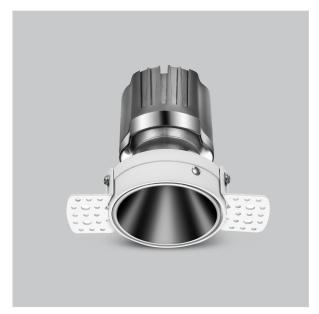

## Olivio Down Lights

ITEM SKU#: 662187499352

## Product Code: IK-ROLIVIODL-25W-40K-WH-90C-15D

| Voltage            | 100 - 277 V AC, 50-60 Hz                                                  |
|--------------------|---------------------------------------------------------------------------|
| Lumen Output       | 2388.67lm                                                                 |
| Power              | 25W                                                                       |
| Efficacy           | 140lm/w                                                                   |
| CCT                | 4000K                                                                     |
| CRI                | >90                                                                       |
| Beam Angle         | 15°                                                                       |
| Light Distribution | Spot                                                                      |
| LED Type           | СОВ                                                                       |
| LED Light Source   | Osram SOLERIQ S 19                                                        |
| Start Time         | Instant                                                                   |
| Driver             | Stand Alone (included)                                                    |
| Operating Position | Non - Swiveling Type                                                      |
| Dimming            | On-Off / Triac / 0-10 V                                                   |
| Construction       | Round                                                                     |
| Mounting Type      | Recessed                                                                  |
| Heads              | Single Head                                                               |
| Body Material      | Aluminium Die cast                                                        |
| Finish             | White                                                                     |
| Height             | 4-7/8"                                                                    |
| Diameter           | 6-1/2"                                                                    |
| Cut Out            | 3"                                                                        |
| Optics             | Darklight Technology Black, Silver                                        |
| Application Area   | Guest Room, Corridor, Restaurant, Meeting Room Club, Hall, Hotel Entrance |

## Beam Spread (Options) Spot Wide Flood 7 ft ft 3.0 0.72 3.0 1.41 3.0 2.03 3.0 3.15 9.0 2.15 9.0 4.22 9.0 6.09 9.0 9.45 15.0 3.58 15.0 7.04 15.0 10.15 15.0

Olivio, a round LED downlight made of aluminum die cast with high quality powder coated luminaire housing and optimum heat sink. Specular reflector & power grid (global connectors available with isolated LED Driver using Ultra bright OSRAM COB.