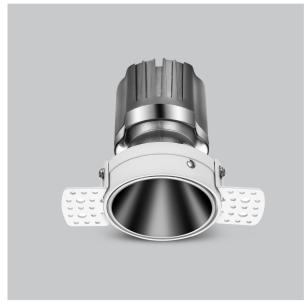

## Product Code: IK-ROLIVIODL-15W-40K-WH-90C-60D

| Voltage                                                                       | 100 - 277 V AC, 50-60 Hz                                                                         |
|-------------------------------------------------------------------------------|--------------------------------------------------------------------------------------------------|
| Lumen Output                                                                  | 1423.43lm                                                                                        |
| Power                                                                         | 15W                                                                                              |
| Efficacy                                                                      | 140lm/w                                                                                          |
| CCT                                                                           | 4000K                                                                                            |
| CRI                                                                           | >90                                                                                              |
| Beam Angle                                                                    | 60°                                                                                              |
| Light Distribution                                                            | Wide flood                                                                                       |
| LED Type                                                                      | COB                                                                                              |
| LED Light Source                                                              | Osram SOLERIQ S 19                                                                               |
| Start Time                                                                    | Instant                                                                                          |
| Driver                                                                        | Stand Alone (included)                                                                           |
|                                                                               |                                                                                                  |
| Operating Position                                                            | Non - Swiveling Type                                                                             |
| Operating Position  Dimming                                                   | Non - Swiveling Type On-Off / Triac / 0-10 V                                                     |
|                                                                               |                                                                                                  |
| Dimming                                                                       | On-Off / Triac / 0-10 V                                                                          |
| Dimming Construction                                                          | On-Off / Triac / 0-10 V Round                                                                    |
| Dimming  Construction  Mounting Type                                          | On-Off / Triac / 0-10 V Round Recessed                                                           |
| Dimming Construction Mounting Type Heads                                      | On-Off / Triac / 0-10 V Round Recessed Single Head                                               |
| Dimming Construction Mounting Type Heads Body Material                        | On-Off / Triac / 0-10 V  Round  Recessed  Single Head  Aluminium Die cast                        |
| Dimming Construction Mounting Type Heads Body Material Finish                 | On-Off / Triac / 0-10 V  Round  Recessed  Single Head  Aluminium Die cast  White                 |
| Dimming Construction Mounting Type Heads Body Material Finish Height          | On-Off / Triac / 0-10 V  Round  Recessed  Single Head  Aluminium Die cast  White  4-7/8"         |
| Dimming Construction Mounting Type Heads Body Material Finish Height Diameter | On-Off / Triac / 0-10 V  Round  Recessed  Single Head  Aluminium Die cast  White  4-7/8"  6-1/2" |