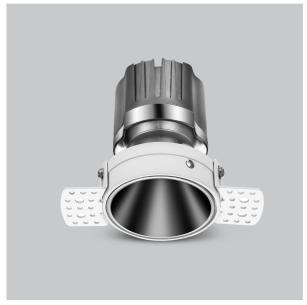

Olivio, a round LED downlight made of aluminum die cast with high quality powder coated luminaire housing and optimum heat sink. Specular reflector & power grid /global connectors available with isolated LED Driver using Ultra bright OSRAM COB.

## Product Code: IK-ROLIVIODL-15W-27K-WH-90C-60D

| Voltage                                                                       | 100 - 277 V AC, 50-60 Hz                                                                         |
|-------------------------------------------------------------------------------|--------------------------------------------------------------------------------------------------|
| Lumen Output                                                                  | 1229.61lm                                                                                        |
| Power                                                                         | 15W                                                                                              |
| Efficacy                                                                      | 140lm/w                                                                                          |
| ССТ                                                                           | 2700K                                                                                            |
| CRI                                                                           | >90                                                                                              |
| Beam Angle                                                                    | 60°                                                                                              |
| Light Distribution                                                            | Wide flood                                                                                       |
| LED Type                                                                      | СОВ                                                                                              |
| LED Light Source                                                              | Osram SOLERIQ S 19                                                                               |
| Start Time                                                                    | Instant                                                                                          |
| Driver                                                                        | Stand Alone (included)                                                                           |
|                                                                               |                                                                                                  |
| Operating Position                                                            | Non - Swiveling Type                                                                             |
| Operating Position  Dimming                                                   | Non - Swiveling Type On-Off / Triac / 0-10 V                                                     |
|                                                                               |                                                                                                  |
| Dimming                                                                       | On-Off / Triac / 0-10 V                                                                          |
| Dimming Construction                                                          | On-Off / Triac / 0-10 V Round                                                                    |
| Dimming Construction Mounting Type                                            | On-Off / Triac / 0-10 V Round Recessed                                                           |
| Dimming Construction Mounting Type Heads                                      | On-Off / Triac / 0-10 V Round Recessed Single Head                                               |
| Dimming Construction Mounting Type Heads Body Material                        | On-Off / Triac / 0-10 V  Round  Recessed  Single Head  Aluminium Die cast                        |
| Dimming Construction Mounting Type Heads Body Material Finish                 | On-Off / Triac / 0-10 V  Round  Recessed  Single Head  Aluminium Die cast  White                 |
| Dimming Construction Mounting Type Heads Body Material Finish Height          | On-Off / Triac / 0-10 V  Round  Recessed  Single Head  Aluminium Die cast  White  4-7/8"         |
| Dimming Construction Mounting Type Heads Body Material Finish Height Diameter | On-Off / Triac / 0-10 V  Round  Recessed  Single Head  Aluminium Die cast  White  4-7/8"  6-1/2" |