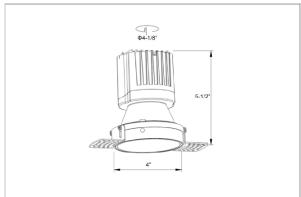

## Product Code: IK-ROLIVIODL-15W-27K-WH-90C-60D

| Voltage                                                                       | 100 - 277 V AC, 50-60 Hz                                                                         |
|-------------------------------------------------------------------------------|--------------------------------------------------------------------------------------------------|
| Lumen Output                                                                  | 1229.61lm                                                                                        |
| Power                                                                         | 15W                                                                                              |
| Efficacy                                                                      | 140lm/w                                                                                          |
| ССТ                                                                           | 2700K                                                                                            |
| CRI                                                                           | >90                                                                                              |
| Beam Angle                                                                    | 60°                                                                                              |
| Light Distribution                                                            | Wide flood                                                                                       |
| LED Type                                                                      | СОВ                                                                                              |
| LED Light Source                                                              | Osram SOLERIQ S 19                                                                               |
| Start Time                                                                    | Instant                                                                                          |
| Driver                                                                        | Stand Alone (included)                                                                           |
|                                                                               |                                                                                                  |
| Operating Position                                                            | Non - Swiveling Type                                                                             |
| Operating Position  Dimming                                                   | Non - Swiveling Type On-Off / Triac / 0-10 V                                                     |
|                                                                               |                                                                                                  |
| Dimming                                                                       | On-Off / Triac / 0-10 V                                                                          |
| Dimming Construction                                                          | On-Off / Triac / 0-10 V Round                                                                    |
| Dimming Construction Mounting Type                                            | On-Off / Triac / 0-10 V Round Recessed                                                           |
| Dimming Construction Mounting Type Heads                                      | On-Off / Triac / 0-10 V Round Recessed Single Head                                               |
| Dimming Construction Mounting Type Heads Body Material                        | On-Off / Triac / 0-10 V  Round  Recessed  Single Head  Aluminium Die cast                        |
| Dimming Construction Mounting Type Heads Body Material Finish                 | On-Off / Triac / 0-10 V  Round  Recessed  Single Head  Aluminium Die cast  White                 |
| Dimming Construction Mounting Type Heads Body Material Finish Height          | On-Off / Triac / 0-10 V  Round  Recessed  Single Head  Aluminium Die cast  White  4-7/8"         |
| Dimming Construction Mounting Type Heads Body Material Finish Height Diameter | On-Off / Triac / 0-10 V  Round  Recessed  Single Head  Aluminium Die cast  White  4-7/8"  6-1/2" |