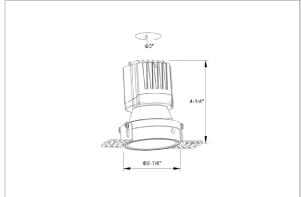

## Product Code: IK-ROLIVIODL-8W-40K-WH-90C-38D

| Voltage            | 100 - 277 V AC, 50-60 Hz                                                  |
|--------------------|---------------------------------------------------------------------------|
| Lumen Output       | 753.55lm                                                                  |
| Power              | 8W                                                                        |
| Efficacy           | 140lm/w                                                                   |
| CCT                | 4000K                                                                     |
| CRI                | >90                                                                       |
| Beam Angle         | 38°                                                                       |
| Light Distribution | Flood                                                                     |
| LED Type           | COB                                                                       |
| LED Light Source   | Osram SOLERIQ S 19                                                        |
| Start Time         | Instant                                                                   |
| Driver             | Stand Alone (included)                                                    |
| Operating Position | Non - Swiveling Type                                                      |
| Dimming            | On-Off / Triac / 0-10 V                                                   |
| Construction       | Round                                                                     |
| Mounting Type      | Recessed                                                                  |
| Heads              | Single Head                                                               |
| Body Material      | Aluminium Die cast                                                        |
| Finish             | White                                                                     |
| Height             | 4"                                                                        |
| Diameter           | 6-1/2"                                                                    |
| Cut Out            | 3"                                                                        |
| Optics             | Darklight Technology Black, Silver                                        |
| Application Area   | Guest Room, Corridor, Restaurant, Meeting Room Club, Hall, Hotel Entrance |