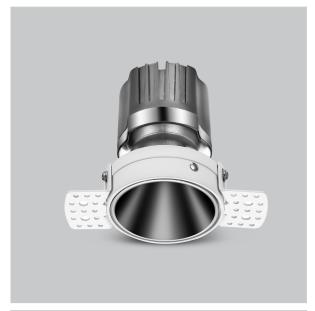

## Olivio Down Lights

ITEM SKU#: 662187499093

Olivio, a round LED downlight made of aluminum die cast with high quality powder coated luminaire housing and optimum heat sink. Specular reflector & power grid /global connectors available with isolated LED Driver using Ultra bright OSRAM COB.