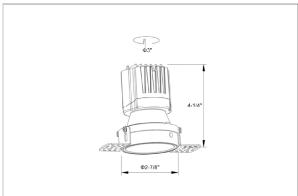

## Product Code: IK-ROLIVIODL-8W-30K-WH-90C-38D

| Voltage                                                                     | 100 - 277 V AC, 50-60 Hz                                |
|-----------------------------------------------------------------------------|---------------------------------------------------------|
| Lumen Output                                                                | 683.5lm                                                 |
| Power                                                                       | 8W                                                      |
| Efficacy                                                                    | 140lm/w                                                 |
| CCT                                                                         | 3000K                                                   |
| CRI                                                                         | >90                                                     |
| Beam Angle                                                                  | 38°                                                     |
| Light Distribution                                                          | Flood                                                   |
| LED Type                                                                    | COB                                                     |
| LED Light Source                                                            | Osram SOLERIQ S 19                                      |
| Start Time                                                                  | Instant                                                 |
| Driver                                                                      | Stand Alone (included)                                  |
| Operating Position                                                          | Non - Swiveling Type                                    |
| Dimming                                                                     | On-Off / Triac / 0-10 V                                 |
| ni                                                                          |                                                         |
| Construction                                                                | Round                                                   |
| -                                                                           | Round<br>Recessed                                       |
| Construction                                                                |                                                         |
| Construction  Mounting Type                                                 | Recessed                                                |
| Construction  Mounting Type  Heads                                          | Recessed Single Head                                    |
| Construction  Mounting Type  Heads  Body Material                           | Recessed Single Head Aluminium Die cast                 |
| Construction  Mounting Type  Heads  Body Material  Finish                   | Recessed Single Head Aluminium Die cast White           |
| Construction  Mounting Type  Heads  Body Material  Finish  Height           | Recessed Single Head Aluminium Die cast White 4"        |
| Construction  Mounting Type  Heads  Body Material  Finish  Height  Diameter | Recessed Single Head Aluminium Die cast White 4" 6-1/2" |