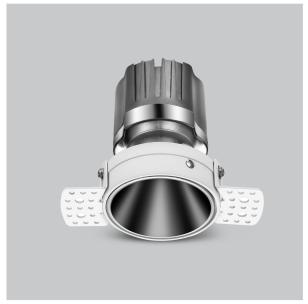

## Olivio Down Lights

ITEM SKU#: 662187499079

## Product Code: IK-ROLIVIODL-8W-30K-WH-90C-38D

| Voltage                                                                     | 100 - 277 V AC, 50-60 Hz                                |
|-----------------------------------------------------------------------------|---------------------------------------------------------|
| Lumen Output                                                                | 683.5lm                                                 |
| Power                                                                       | 8W                                                      |
| Efficacy                                                                    | 140lm/w                                                 |
| CCT                                                                         | 3000K                                                   |
| CRI                                                                         | >90                                                     |
| Beam Angle                                                                  | 38°                                                     |
| Light Distribution                                                          | Flood                                                   |
| LED Type                                                                    | COB                                                     |
| LED Light Source                                                            | Osram SOLERIQ S 19                                      |
| Start Time                                                                  | Instant                                                 |
| Driver                                                                      | Stand Alone (included)                                  |
| Operating Position                                                          | Non - Swiveling Type                                    |
| Dimming                                                                     | On-Off / Triac / 0-10 V                                 |
| ni                                                                          |                                                         |
| Construction                                                                | Round                                                   |
| -                                                                           | Round<br>Recessed                                       |
| Construction                                                                |                                                         |
| Construction  Mounting Type                                                 | Recessed                                                |
| Construction  Mounting Type  Heads                                          | Recessed Single Head                                    |
| Construction  Mounting Type  Heads  Body Material                           | Recessed Single Head Aluminium Die cast                 |
| Construction  Mounting Type  Heads  Body Material  Finish                   | Recessed Single Head Aluminium Die cast White           |
| Construction  Mounting Type  Heads  Body Material  Finish  Height           | Recessed Single Head Aluminium Die cast White 4"        |
| Construction  Mounting Type  Heads  Body Material  Finish  Height  Diameter | Recessed Single Head Aluminium Die cast White 4" 6-1/2" |

## Beam Spread (Options) Spot Wide Flood 7 ft ft 3.0 0.72 3.0 1.41 3.0 2.03 3.0 3.15 9.0 2.15 9.0 4.22 9.0 6.09 9.0 9.45 15.0 3.58 15.0 7.04 15.0 10.15 15.0

Olivio, a round LED downlight made of aluminum die cast with high quality powder coated luminaire housing and optimum heat sink. Specular reflector & power grid /global connectors available with isolated LED Driver using Ultra bright OSRAM COB.