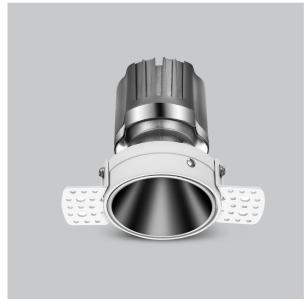

## Olivio Down Lights

ITEM SKU#: 662187499017

Olivio, a round LED downlight made of aluminum die cast with high quality powder coated luminaire housing and optimum heat sink. Specular reflector & power grid /global connectors available with isolated LED Driver using Ultra bright OSRAM COB.