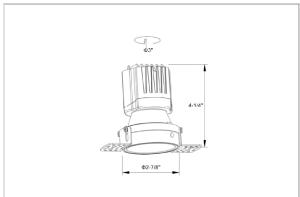

## Product Code: IK-ROLIVIODL-8W-27K-WH-90C-24D

| Voltage                                                                     | 100 - 277 V AC, 50-60 Hz                                |  |  |  |  |  |
|-----------------------------------------------------------------------------|---------------------------------------------------------|--|--|--|--|--|
| Lumen Output                                                                | 648.38lm                                                |  |  |  |  |  |
| Power                                                                       | 8W                                                      |  |  |  |  |  |
| Efficacy                                                                    | 140lm/w                                                 |  |  |  |  |  |
| CCT                                                                         | 2700K                                                   |  |  |  |  |  |
| CRI                                                                         | >90                                                     |  |  |  |  |  |
| Beam Angle                                                                  | 24°                                                     |  |  |  |  |  |
| Light Distribution                                                          | Medium                                                  |  |  |  |  |  |
| LED Type                                                                    | СОВ                                                     |  |  |  |  |  |
| LED Light Source                                                            | Osram SOLERIQ S 19                                      |  |  |  |  |  |
| Start Time                                                                  | Instant                                                 |  |  |  |  |  |
| Driver                                                                      | Stand Alone (included)                                  |  |  |  |  |  |
| Operating Position                                                          | Non - Swiveling Type                                    |  |  |  |  |  |
| Dimming                                                                     | On-Off / Triac / 0-10 V                                 |  |  |  |  |  |
| 3                                                                           |                                                         |  |  |  |  |  |
| Construction                                                                | Round                                                   |  |  |  |  |  |
| -                                                                           | Round<br>Recessed                                       |  |  |  |  |  |
| Construction                                                                |                                                         |  |  |  |  |  |
| Construction  Mounting Type                                                 | Recessed                                                |  |  |  |  |  |
| Construction  Mounting Type  Heads                                          | Recessed Single Head                                    |  |  |  |  |  |
| Construction  Mounting Type  Heads  Body Material                           | Recessed Single Head Aluminium Die cast                 |  |  |  |  |  |
| Construction  Mounting Type  Heads  Body Material  Finish                   | Recessed Single Head Aluminium Die cast White           |  |  |  |  |  |
| Construction  Mounting Type  Heads  Body Material  Finish  Height           | Recessed Single Head Aluminium Die cast White 4"        |  |  |  |  |  |
| Construction  Mounting Type  Heads  Body Material  Finish  Height  Diameter | Recessed Single Head Aluminium Die cast White 4" 6-1/2" |  |  |  |  |  |