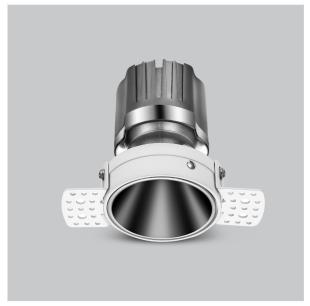

## Olivio Down Lights

ITEM SKU#: 662187499000

Olivio, a round LED downlight made of aluminum die cast with high quality powder coated luminaire housing and optimum heat sink. Specular reflector & power grid /global connectors available with isolated LED Driver using Ultra bright OSRAM COB.