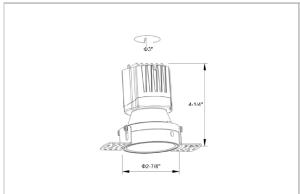

## Product Code: IK-ROLIVIODL-8W-40K-WH-90C-15D

| Voltage                                    | 100 - 277 V AC, 50-60 Hz                       |
|--------------------------------------------|------------------------------------------------|
| Lumen Output                               | 746.5lm                                        |
| Power                                      | 8W                                             |
| Efficacy                                   | 140lm/w                                        |
| CCT                                        | 4000K                                          |
| CRI                                        | >90                                            |
| Beam Angle                                 | 15°                                            |
| Light Distribution                         | Spot                                           |
| LED Type                                   | СОВ                                            |
| LED Light Source                           | Osram SOLERIQ S 19                             |
| Start Time                                 | Instant                                        |
| Driver                                     | Stand Alone (included)                         |
| Operating Position                         | Non - Swiveling Type                           |
| Dimming                                    | On-Off / Triac / 0-10 V                        |
| Construction                               | Round                                          |
|                                            |                                                |
| Mounting Type                              | Recessed                                       |
| Mounting Type Heads                        | Recessed Single Head                           |
|                                            |                                                |
| Heads                                      | Single Head                                    |
| Heads<br>Body Material                     | Single Head Aluminium Die cast                 |
| Heads Body Material Finish                 | Single Head  Aluminium Die cast  White         |
| Heads Body Material Finish Height          | Single Head Aluminium Die cast White 4"        |
| Heads Body Material Finish Height Diameter | Single Head Aluminium Die cast White 4" 6-1/2" |