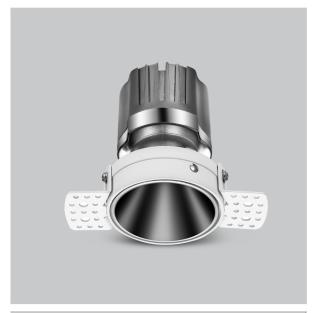

## Olivio Down Lights

ITEM SKU#: 662187498997

Olivio, a round LED downlight made of aluminum die cast with high quality powder coated luminaire housing and optimum heat sink. Specular reflector & power grid /global connectors available with isolated LED Driver using Ultra bright OSRAM COB.