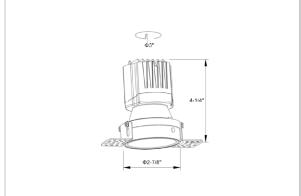

## Product Code: IK-ROLIVIODL-8W-35K-WH-90C-15D

| Voltage                                                                       | 100 - 277 V AC, 50-60 Hz                                      |
|-------------------------------------------------------------------------------|---------------------------------------------------------------|
| Lumen Output                                                                  | 710.95lm                                                      |
| Power                                                                         | 8W                                                            |
| Efficacy                                                                      | 140lm/w                                                       |
| CCT                                                                           | 3500K                                                         |
| CRI                                                                           | >90                                                           |
| Beam Angle                                                                    | 15°                                                           |
| Light Distribution                                                            | Spot                                                          |
| LED Type                                                                      | COB                                                           |
| LED Light Source                                                              | Osram SOLERIQ S 19                                            |
| Start Time                                                                    | Instant                                                       |
| Driver                                                                        | Stand Alone (included)                                        |
| Operating Position                                                            | Non - Swiveling Type                                          |
|                                                                               |                                                               |
| Dimming                                                                       | On-Off / Triac / 0-10 V                                       |
|                                                                               | On-Off / Triac / 0-10 V Round                                 |
| Dimming                                                                       |                                                               |
| Dimming Construction                                                          | Round                                                         |
| Dimming Construction Mounting Type                                            | Round<br>Recessed                                             |
| Dimming Construction Mounting Type Heads                                      | Round Recessed Single Head                                    |
| Dimming Construction Mounting Type Heads Body Material                        | Round Recessed Single Head Aluminium Die cast                 |
| Dimming Construction Mounting Type Heads Body Material Finish                 | Round Recessed Single Head Aluminium Die cast White           |
| Dimming Construction Mounting Type Heads Body Material Finish Height          | Round Recessed Single Head Aluminium Die cast White 4"        |
| Dimming Construction Mounting Type Heads Body Material Finish Height Diameter | Round Recessed Single Head Aluminium Die cast White 4" 6-1/2" |