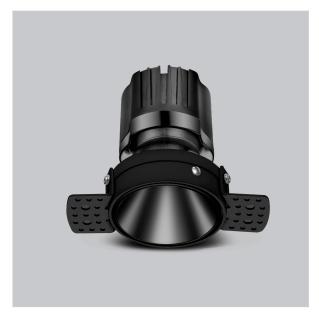

## Olivio Down Lights

ITEM SKU#: 662187498935

## Product Code: IK-ROLIVIODL-50W-30K-BL-90C-38D

| Voltage                                                                     | 100 - 277 V AC, 50-60 Hz                                          |  |  |  |  |
|-----------------------------------------------------------------------------|-------------------------------------------------------------------|--|--|--|--|
| Lumen Output                                                                | 4239.5lm                                                          |  |  |  |  |
| Power                                                                       | 50W                                                               |  |  |  |  |
| Efficacy                                                                    | 140lm/w                                                           |  |  |  |  |
| CCT                                                                         | 3000K                                                             |  |  |  |  |
| CRI                                                                         | >90                                                               |  |  |  |  |
| Beam Angle                                                                  | 38°                                                               |  |  |  |  |
| Light Distribution                                                          | Flood                                                             |  |  |  |  |
| LED Type                                                                    | СОВ                                                               |  |  |  |  |
| LED Light Source                                                            | Osram SOLERIQ S 19                                                |  |  |  |  |
| Start Time                                                                  | Instant                                                           |  |  |  |  |
| Driver                                                                      | Stand Alone (included)                                            |  |  |  |  |
| Operating Position                                                          | Non - Swiveling Type                                              |  |  |  |  |
| Dimming                                                                     | On-Off / Triac / 0-10 V                                           |  |  |  |  |
|                                                                             |                                                                   |  |  |  |  |
| Construction                                                                | Round                                                             |  |  |  |  |
| -                                                                           |                                                                   |  |  |  |  |
| Construction                                                                | Round                                                             |  |  |  |  |
| Construction  Mounting Type                                                 | Round<br>Recessed                                                 |  |  |  |  |
| Construction  Mounting Type  Heads                                          | Round Recessed Single Head                                        |  |  |  |  |
| Construction  Mounting Type  Heads  Body Material                           | Round Recessed Single Head Aluminium Die cast                     |  |  |  |  |
| Construction  Mounting Type  Heads  Body Material  Finish                   | Round Recessed Single Head Aluminium Die cast Black               |  |  |  |  |
| Construction  Mounting Type  Heads  Body Material  Finish  Height           | Round Recessed Single Head Aluminium Die cast Black 6-5/8"        |  |  |  |  |
| Construction  Mounting Type  Heads  Body Material  Finish  Height  Diameter | Round Recessed Single Head Aluminium Die cast Black 6-5/8" 5-1/8" |  |  |  |  |

Olivio, a round LED downlight made of aluminum die cast with high quality powder coated luminaire housing and optimum heat sink. Specular reflector & power grid /global connectors available with isolated LED Driver using Ultra bright OSRAM COB.