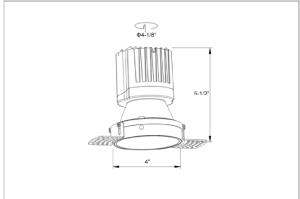

## Product Code: IK-ROLIVIODL-50W-30K-BL-90C-38D

| Voltage                                                                     | 100 - 277 V AC, 50-60 Hz                                          |  |  |  |  |
|-----------------------------------------------------------------------------|-------------------------------------------------------------------|--|--|--|--|
| Lumen Output                                                                | 4239.5lm                                                          |  |  |  |  |
| Power                                                                       | 50W                                                               |  |  |  |  |
| Efficacy                                                                    | 140lm/w                                                           |  |  |  |  |
| CCT                                                                         | 3000K                                                             |  |  |  |  |
| CRI                                                                         | >90                                                               |  |  |  |  |
| Beam Angle                                                                  | 38°                                                               |  |  |  |  |
| Light Distribution                                                          | Flood                                                             |  |  |  |  |
| LED Type                                                                    | СОВ                                                               |  |  |  |  |
| LED Light Source                                                            | Osram SOLERIQ S 19                                                |  |  |  |  |
| Start Time                                                                  | Instant                                                           |  |  |  |  |
| Driver                                                                      | Stand Alone (included)                                            |  |  |  |  |
| Operating Position                                                          | Non - Swiveling Type                                              |  |  |  |  |
| Dimming                                                                     | On-Off / Triac / 0-10 V                                           |  |  |  |  |
|                                                                             |                                                                   |  |  |  |  |
| Construction                                                                | Round                                                             |  |  |  |  |
| -                                                                           |                                                                   |  |  |  |  |
| Construction                                                                | Round                                                             |  |  |  |  |
| Construction  Mounting Type                                                 | Round<br>Recessed                                                 |  |  |  |  |
| Construction  Mounting Type  Heads                                          | Round Recessed Single Head                                        |  |  |  |  |
| Construction  Mounting Type  Heads  Body Material                           | Round Recessed Single Head Aluminium Die cast                     |  |  |  |  |
| Construction  Mounting Type  Heads  Body Material  Finish                   | Round Recessed Single Head Aluminium Die cast Black               |  |  |  |  |
| Construction  Mounting Type  Heads  Body Material  Finish  Height           | Round Recessed Single Head Aluminium Die cast Black 6-5/8"        |  |  |  |  |
| Construction  Mounting Type  Heads  Body Material  Finish  Height  Diameter | Round Recessed Single Head Aluminium Die cast Black 6-5/8" 5-1/8" |  |  |  |  |