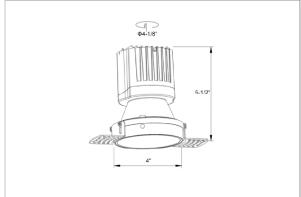

## Product Code: IK-ROLIVIODL-50W-27K-BL-90C-24D

| Voltage                                                                     | 100 - 277 V AC, 50-60 Hz                                          |  |  |  |  |  |
|-----------------------------------------------------------------------------|-------------------------------------------------------------------|--|--|--|--|--|
| Lumen Output                                                                | 4060.28lm                                                         |  |  |  |  |  |
| Power                                                                       | 50W                                                               |  |  |  |  |  |
| Efficacy                                                                    | 140lm/w                                                           |  |  |  |  |  |
| CCT                                                                         | 2700K                                                             |  |  |  |  |  |
| CRI                                                                         | >90                                                               |  |  |  |  |  |
| Beam Angle                                                                  | 24°                                                               |  |  |  |  |  |
| Light Distribution                                                          | Medium                                                            |  |  |  |  |  |
| LED Type                                                                    | СОВ                                                               |  |  |  |  |  |
| LED Light Source                                                            | Osram SOLERIQ S 19                                                |  |  |  |  |  |
| Start Time                                                                  | Instant                                                           |  |  |  |  |  |
| Driver                                                                      | Stand Alone (included)                                            |  |  |  |  |  |
| Operating Position                                                          | Non - Swiveling Type                                              |  |  |  |  |  |
|                                                                             |                                                                   |  |  |  |  |  |
| Dimming                                                                     | On-Off / Triac / 0-10 V                                           |  |  |  |  |  |
| Dimming  Construction                                                       | On-Off / Triac / 0-10 V Round                                     |  |  |  |  |  |
| -                                                                           |                                                                   |  |  |  |  |  |
| Construction                                                                | Round                                                             |  |  |  |  |  |
| Construction  Mounting Type                                                 | Round<br>Recessed                                                 |  |  |  |  |  |
| Construction  Mounting Type  Heads                                          | Round Recessed Single Head                                        |  |  |  |  |  |
| Construction  Mounting Type  Heads  Body Material                           | Round Recessed Single Head Aluminium Die cast                     |  |  |  |  |  |
| Construction  Mounting Type  Heads  Body Material  Finish                   | Round Recessed Single Head Aluminium Die cast Black               |  |  |  |  |  |
| Construction  Mounting Type  Heads  Body Material  Finish  Height           | Round Recessed Single Head Aluminium Die cast Black 6-5/8"        |  |  |  |  |  |
| Construction  Mounting Type  Heads  Body Material  Finish  Height  Diameter | Round Recessed Single Head Aluminium Die cast Black 6-5/8" 5-1/8" |  |  |  |  |  |