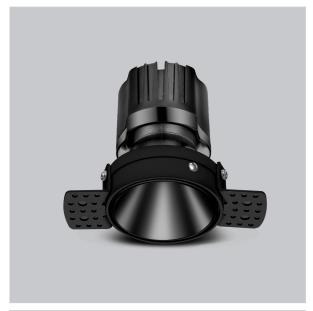

## Olivio Down Lights

ITEM SKU#: 662187498867

Olivio, a round LED downlight made of aluminum die cast with high quality powder coated luminaire housing and optimum heat sink. Specular reflector & power grid /global connectors available with isolated LED Driver using Ultra bright OSRAM COB.