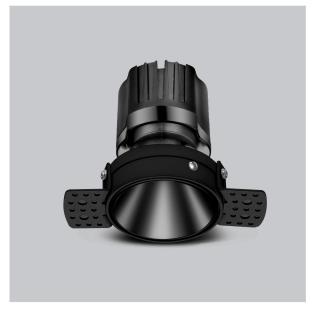

## Olivio Down Lights

ITEM SKU#: 662187498812

Olivio, a round LED downlight made of aluminum die cast with high quality powder coated luminaire housing and optimum heat sink. Specular reflector & power grid /global connectors available with isolated LED Driver using Ultra bright OSRAM COB.