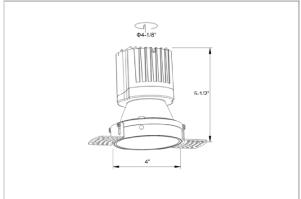

## Product Code: IK-ROLIVIODL-50W-27K-BL-90C-15D

| Voltage                                                                     | 100 - 277 V AC, 50-60 Hz                                          |
|-----------------------------------------------------------------------------|-------------------------------------------------------------------|
| Lumen Output                                                                | 4083.9lm                                                          |
| Power                                                                       | 50W                                                               |
| Efficacy                                                                    | 140lm/w                                                           |
| CCT                                                                         | 2700K                                                             |
| CRI                                                                         | >90                                                               |
| Beam Angle                                                                  | 15°                                                               |
| Light Distribution                                                          | Spot                                                              |
| LED Type                                                                    | СОВ                                                               |
| LED Light Source                                                            | Osram SOLERIQ S 19                                                |
| Start Time                                                                  | Instant                                                           |
| Driver                                                                      | Stand Alone (included)                                            |
| Operating Position                                                          | Non - Swiveling Type                                              |
|                                                                             |                                                                   |
| Dimming                                                                     | On-Off / Triac / 0-10 V                                           |
| Dimming  Construction                                                       | On-Off / Triac / 0-10 V Round                                     |
| -                                                                           |                                                                   |
| Construction                                                                | Round                                                             |
| Construction  Mounting Type                                                 | Round<br>Recessed                                                 |
| Construction  Mounting Type  Heads                                          | Round Recessed Single Head                                        |
| Construction  Mounting Type  Heads  Body Material                           | Round Recessed Single Head Aluminium Die cast                     |
| Construction  Mounting Type  Heads  Body Material  Finish                   | Round Recessed Single Head Aluminium Die cast Black               |
| Construction  Mounting Type  Heads  Body Material  Finish  Height           | Round Recessed Single Head Aluminium Die cast Black 6-5/8"        |
| Construction  Mounting Type  Heads  Body Material  Finish  Height  Diameter | Round Recessed Single Head Aluminium Die cast Black 6-5/8" 5-1/8" |