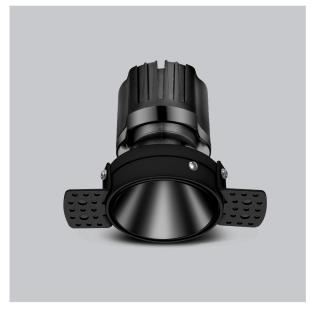

## Olivio Down Lights

ITEM SKU#: 662187498751

Olivio, a round LED downlight made of aluminum die cast with high quality powder coated luminaire housing and optimum heat sink. Specular reflector & power grid /global connectors available with isolated LED Driver using Ultra bright OSRAM COB.