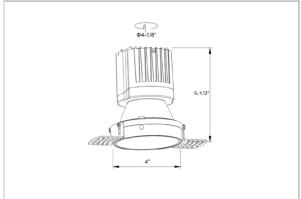

## Product Code: IK-ROLIVIODL-30W-35K-BL-90C-38D

| Voltage            | 100 - 277 V AC, 50-60 Hz                                                  |
|--------------------|---------------------------------------------------------------------------|
| Lumen Output       | 2735.67lm                                                                 |
| Power              | 30W                                                                       |
| Efficacy           | 140lm/w                                                                   |
| CCT                | 3500K                                                                     |
| CRI                | >90                                                                       |
| Beam Angle         | 38°                                                                       |
| Light Distribution | Flood                                                                     |
| LED Type           | СОВ                                                                       |
| LED Light Source   | Osram SOLERIQ S 19                                                        |
| Start Time         | Instant                                                                   |
| Driver             | Stand Alone (included)                                                    |
| Operating Position | Non - Swiveling Type                                                      |
| Dimming            | On-Off / Triac / 0-10 V                                                   |
| Construction       | Round                                                                     |
| Mounting Type      | Recessed                                                                  |
| Heads              | Single Head                                                               |
| Body Material      | Aluminium Die cast                                                        |
| Finish             | Black                                                                     |
| Height             | 5-5/8"                                                                    |
| Diameter           | 4-1/2"                                                                    |
| Cut Out            | 3"                                                                        |
| Optics             | Darklight Technology Black, Silver                                        |
| Application Area   | Guest Room, Corridor, Restaurant, Meeting Room Club, Hall, Hotel Entrance |