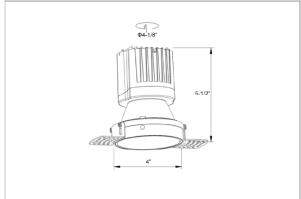

## Product Code: IK-ROLIVIODL-30W-30K-BL-90C-24D

| Voltage                                                                     | 100 - 277 V AC, 50-60 Hz                                          |
|-----------------------------------------------------------------------------|-------------------------------------------------------------------|
| Lumen Output                                                                | 2566.9lm                                                          |
| Power                                                                       | 30W                                                               |
| Efficacy                                                                    | 140lm/w                                                           |
| CCT                                                                         | 3000K                                                             |
| CRI                                                                         | >90                                                               |
| Beam Angle                                                                  | 24°                                                               |
| Light Distribution                                                          | Medium                                                            |
| LED Type                                                                    | COB                                                               |
| LED Light Source                                                            | Osram SOLERIQ S 19                                                |
| Start Time                                                                  | Instant                                                           |
| Driver                                                                      | Stand Alone (included)                                            |
| Operating Position                                                          | Non - Swiveling Type                                              |
|                                                                             |                                                                   |
| Dimming                                                                     | On-Off / Triac / 0-10 V                                           |
| Dimming  Construction                                                       | On-Off / Triac / 0-10 V<br>Round                                  |
| -                                                                           |                                                                   |
| Construction                                                                | Round                                                             |
| Construction  Mounting Type                                                 | Round<br>Recessed                                                 |
| Construction  Mounting Type  Heads                                          | Round Recessed Single Head                                        |
| Construction  Mounting Type  Heads  Body Material                           | Round Recessed Single Head Aluminium Die cast                     |
| Construction  Mounting Type  Heads  Body Material  Finish                   | Round Recessed Single Head Aluminium Die cast Black               |
| Construction  Mounting Type  Heads  Body Material  Finish  Height           | Round Recessed Single Head Aluminium Die cast Black 5-5/8"        |
| Construction  Mounting Type  Heads  Body Material  Finish  Height  Diameter | Round Recessed Single Head Aluminium Die cast Black 5-5/8" 4-1/2" |