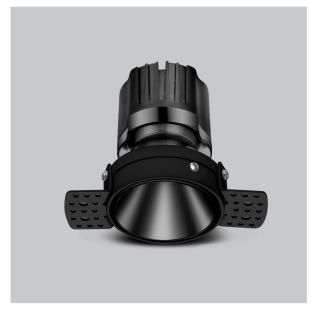

## Olivio Down Lights

ITEM SKU#: 662187498690

## Product Code: IK-ROLIVIODL-30W-30K-BL-90C-24D

| Voltage                                                                     | 100 - 277 V AC, 50-60 Hz                                          |
|-----------------------------------------------------------------------------|-------------------------------------------------------------------|
| Lumen Output                                                                | 2566.9lm                                                          |
| Power                                                                       | 30W                                                               |
| Efficacy                                                                    | 140lm/w                                                           |
| CCT                                                                         | 3000K                                                             |
| CRI                                                                         | >90                                                               |
| Beam Angle                                                                  | 24°                                                               |
| Light Distribution                                                          | Medium                                                            |
| LED Type                                                                    | COB                                                               |
| LED Light Source                                                            | Osram SOLERIQ S 19                                                |
| Start Time                                                                  | Instant                                                           |
| Driver                                                                      | Stand Alone (included)                                            |
| Operating Position                                                          | Non - Swiveling Type                                              |
|                                                                             |                                                                   |
| Dimming                                                                     | On-Off / Triac / 0-10 V                                           |
| Dimming  Construction                                                       | On-Off / Triac / 0-10 V<br>Round                                  |
| -                                                                           |                                                                   |
| Construction                                                                | Round                                                             |
| Construction  Mounting Type                                                 | Round<br>Recessed                                                 |
| Construction  Mounting Type  Heads                                          | Round Recessed Single Head                                        |
| Construction  Mounting Type  Heads  Body Material                           | Round Recessed Single Head Aluminium Die cast                     |
| Construction  Mounting Type  Heads  Body Material  Finish                   | Round Recessed Single Head Aluminium Die cast Black               |
| Construction  Mounting Type  Heads  Body Material  Finish  Height           | Round Recessed Single Head Aluminium Die cast Black 5-5/8"        |
| Construction  Mounting Type  Heads  Body Material  Finish  Height  Diameter | Round Recessed Single Head Aluminium Die cast Black 5-5/8" 4-1/2" |

Olivio, a round LED downlight made of aluminum die cast with high quality powder coated luminaire housing and optimum heat sink. Specular reflector & power grid /global connectors available with isolated LED Driver using Ultra bright OSRAM COB.