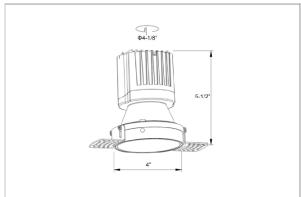

## Product Code: IK-ROLIVIODL-25W-35K-BL-90C-60D

| Voltage            | 100 - 277 V AC, 50-60 Hz                                                  |
|--------------------|---------------------------------------------------------------------------|
| Lumen Output       | 2246.79lm                                                                 |
| Power              | 25W                                                                       |
| Efficacy           | 140lm/w                                                                   |
| CCT                | 3500K                                                                     |
| CRI                | >90                                                                       |
| Beam Angle         | 60°                                                                       |
| Light Distribution | Wide flood                                                                |
| LED Type           | COB                                                                       |
| LED Light Source   | Osram SOLERIQ S 19                                                        |
| Start Time         | Instant                                                                   |
| Driver             | Stand Alone (included)                                                    |
| Operating Position | Non - Swiveling Type                                                      |
| Dimming            | On-Off / Triac / 0-10 V                                                   |
| Construction       | Round                                                                     |
| Mounting Type      | Recessed                                                                  |
| Heads              | Single Head                                                               |
| Body Material      | Aluminium Die cast                                                        |
| Finish             | Black                                                                     |
| Height             | 4-7/8"                                                                    |
| Diameter           | 4-1/2"                                                                    |
| Cut Out            | 3"                                                                        |
| Optics             | Darklight Technology Black, Silver                                        |
| Application Area   | Guest Room, Corridor, Restaurant, Meeting Room Club, Hall, Hotel Entrance |