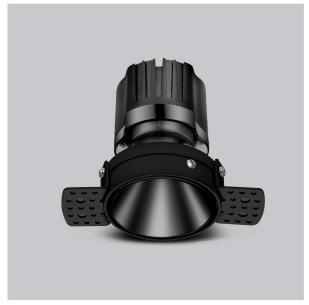

## Olivio Down Lights

ITEM SKU#: 662187498621

Olivio, a round LED downlight made of aluminum die cast with high quality powder coated luminaire housing and optimum heat sink. Specular reflector & power grid /global connectors available with isolated LED Driver using Ultra bright OSRAM COB.