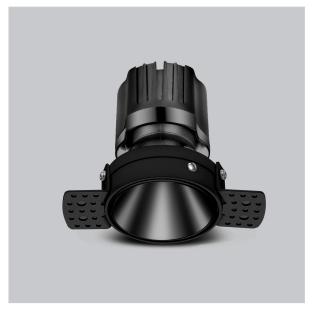

## Olivio Down Lights

ITEM SKU#: 662187498577

Olivio, a round LED downlight made of aluminum die cast with high quality powder coated luminaire housing and optimum heat sink. Specular reflector & power grid /global connectors available with isolated LED Driver using Ultra bright OSRAM COB.