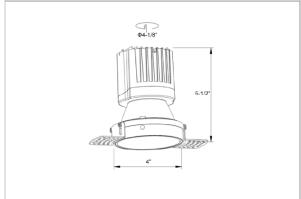

## Product Code: IK-ROLIVIODL-25W-30K-BL-90C-38D

| Voltage                                                                                   | 100 - 277 V AC, 50-60 Hz           |  |  |  |
|-------------------------------------------------------------------------------------------|------------------------------------|--|--|--|
| Lumen Output                                                                              | 2153.2lm                           |  |  |  |
| Power                                                                                     | 25W                                |  |  |  |
| Efficacy                                                                                  | 140lm/w                            |  |  |  |
| CCT                                                                                       | 3000K                              |  |  |  |
| CRI                                                                                       | >90                                |  |  |  |
| Beam Angle                                                                                | 38°                                |  |  |  |
| Light Distribution                                                                        | Flood                              |  |  |  |
| LED Type                                                                                  | СОВ                                |  |  |  |
| LED Light Source                                                                          | Osram SOLERIQ S 19                 |  |  |  |
| Start Time                                                                                | Instant                            |  |  |  |
| Driver                                                                                    | Stand Alone (included)             |  |  |  |
| Operating Position                                                                        | Non - Swiveling Type               |  |  |  |
| Dimming                                                                                   | On-Off / Triac / 0-10 V            |  |  |  |
| Construction                                                                              | Round                              |  |  |  |
| Mounting Type                                                                             | Recessed                           |  |  |  |
| Heads                                                                                     | Single Head                        |  |  |  |
| Body Material                                                                             | Aluminium Die cast                 |  |  |  |
| Finish                                                                                    | Black                              |  |  |  |
| Height                                                                                    | 4-7/8"                             |  |  |  |
| Diameter                                                                                  | 4-1/2"                             |  |  |  |
| Cut Out                                                                                   | 3"                                 |  |  |  |
| Optics                                                                                    | Darklight Technology Black, Silver |  |  |  |
| Application Area Guest Room, Corridor, Restaurant, Meeting Room Club, Hall, Hotel Entrand |                                    |  |  |  |