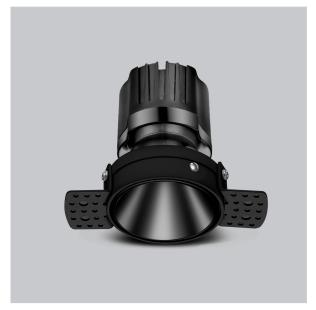

## Olivio Down Lights

ITEM SKU#: 662187498522

## Product Code: IK-ROLIVIODL-25W-27K-BL-90C-24D

| Voltage                                                                     | 100 - 277 V AC, 50-60 Hz                                   |
|-----------------------------------------------------------------------------|------------------------------------------------------------|
| Lumen Output                                                                | 2019.52lm                                                  |
| Power                                                                       | 25W                                                        |
| Efficacy                                                                    | 140lm/w                                                    |
| CCT                                                                         | 2700K                                                      |
| CRI                                                                         | >90                                                        |
| Beam Angle                                                                  | 24°                                                        |
| Light Distribution                                                          | Medium                                                     |
| LED Type                                                                    | СОВ                                                        |
| LED Light Source                                                            | Osram SOLERIQ S 19                                         |
| Start Time                                                                  | Instant                                                    |
| Driver                                                                      | Stand Alone (included)                                     |
| Operating Position                                                          | Non - Swiveling Type                                       |
|                                                                             |                                                            |
| Dimming                                                                     | On-Off / Triac / 0-10 V                                    |
| Dimming  Construction                                                       | On-Off / Triac / 0-10 V<br>Round                           |
| -                                                                           |                                                            |
| Construction                                                                | Round                                                      |
| Construction  Mounting Type                                                 | Round<br>Recessed                                          |
| Construction  Mounting Type  Heads                                          | Round Recessed Single Head                                 |
| Construction  Mounting Type  Heads  Body Material                           | Round Recessed Single Head Aluminium Die cast              |
| Construction  Mounting Type  Heads  Body Material  Finish                   | Round Recessed Single Head Aluminium Die cast Black        |
| Construction  Mounting Type  Heads  Body Material  Finish  Height           | Round Recessed Single Head Aluminium Die cast Black 4-7/8" |
| Construction  Mounting Type  Heads  Body Material  Finish  Height  Diameter | Round Recessed Single Head Aluminium Die cast Black 4-7/8" |

Olivio, a round LED downlight made of aluminum die cast with high quality powder coated luminaire housing and optimum heat sink. Specular reflector & power grid /global connectors available with isolated LED Driver using Ultra bright OSRAM COB.