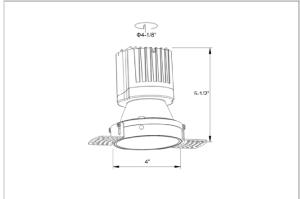

## Product Code: IK-ROLIVIODL-25W-27K-BL-90C-24D

| Voltage                                                                     | 100 - 277 V AC, 50-60 Hz                                   |
|-----------------------------------------------------------------------------|------------------------------------------------------------|
| Lumen Output                                                                | 2019.52lm                                                  |
| Power                                                                       | 25W                                                        |
| Efficacy                                                                    | 140lm/w                                                    |
| CCT                                                                         | 2700K                                                      |
| CRI                                                                         | >90                                                        |
| Beam Angle                                                                  | 24°                                                        |
| Light Distribution                                                          | Medium                                                     |
| LED Type                                                                    | СОВ                                                        |
| LED Light Source                                                            | Osram SOLERIQ S 19                                         |
| Start Time                                                                  | Instant                                                    |
| Driver                                                                      | Stand Alone (included)                                     |
| Operating Position                                                          | Non - Swiveling Type                                       |
|                                                                             |                                                            |
| Dimming                                                                     | On-Off / Triac / 0-10 V                                    |
| Dimming  Construction                                                       | On-Off / Triac / 0-10 V<br>Round                           |
| -                                                                           |                                                            |
| Construction                                                                | Round                                                      |
| Construction  Mounting Type                                                 | Round<br>Recessed                                          |
| Construction  Mounting Type  Heads                                          | Round Recessed Single Head                                 |
| Construction  Mounting Type  Heads  Body Material                           | Round Recessed Single Head Aluminium Die cast              |
| Construction  Mounting Type  Heads  Body Material  Finish                   | Round Recessed Single Head Aluminium Die cast Black        |
| Construction  Mounting Type  Heads  Body Material  Finish  Height           | Round Recessed Single Head Aluminium Die cast Black 4-7/8" |
| Construction  Mounting Type  Heads  Body Material  Finish  Height  Diameter | Round Recessed Single Head Aluminium Die cast Black 4-7/8" |