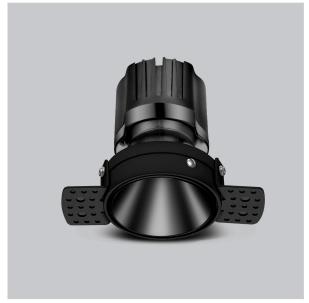

Olivio, a round LED downlight made of aluminum die cast with high quality powder coated luminaire housing and optimum heat sink. Specular reflector & power grid /global connectors available with isolated LED Driver using Ultra bright OSRAM COB.