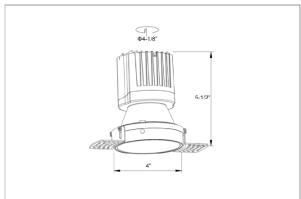

## Product Code: IK-ROLIVIODL-15W-40K-BL-90C-60D

| Voltage            | 100 - 277 V AC, 50-60 Hz                                                  |
|--------------------|---------------------------------------------------------------------------|
| Lumen Output       | 1423.43lm                                                                 |
| Power              | 15W                                                                       |
| Efficacy           | 140lm/w                                                                   |
| CCT                | 4000K                                                                     |
| CRI                | >90                                                                       |
| Beam Angle         | 60°                                                                       |
| Light Distribution | Wide flood                                                                |
| LED Type           | COB                                                                       |
| LED Light Source   | Osram SOLERIQ S 19                                                        |
| Start Time         | Instant                                                                   |
| Driver             | Stand Alone (included)                                                    |
| Operating Position | Non - Swiveling Type                                                      |
| Dimming            | On-Off / Triac / 0-10 V                                                   |
| Construction       | Round                                                                     |
| Mounting Type      | Recessed                                                                  |
| Heads              | Single Head                                                               |
| Body Material      | Aluminium Die cast                                                        |
| Finish             | Black                                                                     |
| Height             | 4-7/8"                                                                    |
| Diameter           | 4-1/2"                                                                    |
| Cut Out            | 3"                                                                        |
| Optics             | Darklight Technology Black, Silver                                        |
| Application Area   | Guest Room, Corridor, Restaurant, Meeting Room Club, Hall, Hotel Entrance |