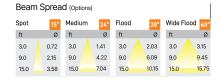

## Product Code: IK-ROLIVIODL-15W-40K-BL-90C-60D

| Voltage            | 100 - 277 V AC, 50-60 Hz                                                  |
|--------------------|---------------------------------------------------------------------------|
| Lumen Output       | 1423.43lm                                                                 |
| Power              | 15W                                                                       |
| Efficacy           | 140lm/w                                                                   |
| CCT                | 4000K                                                                     |
| CRI                | >90                                                                       |
| Beam Angle         | 60°                                                                       |
| Light Distribution | Wide flood                                                                |
| LED Type           | COB                                                                       |
| LED Light Source   | Osram SOLERIQ S 19                                                        |
| Start Time         | Instant                                                                   |
| Driver             | Stand Alone (included)                                                    |
| Operating Position | Non - Swiveling Type                                                      |
| Dimming            | On-Off / Triac / 0-10 V                                                   |
| Construction       | Round                                                                     |
| Mounting Type      | Recessed                                                                  |
| Heads              | Single Head                                                               |
| Body Material      | Aluminium Die cast                                                        |
| Finish             | Black                                                                     |
| Height             | 4-7/8"                                                                    |
| Diameter           | 4-1/2"                                                                    |
| Cut Out            | 3"                                                                        |
| Optics             | Darklight Technology Black, Silver                                        |
| Application Area   | Guest Room, Corridor, Restaurant, Meeting Room Club, Hall, Hotel Entrance |