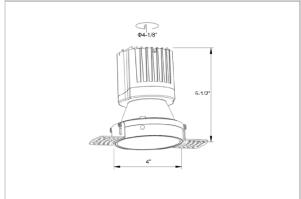

## Product Code: IK-ROLIVIODL-15W-35K-BL-90C-60D

| Voltage            | 100 - 277 V AC, 50-60 Hz                                                  |
|--------------------|---------------------------------------------------------------------------|
| Lumen Output       | 1355.65lm                                                                 |
| Power              | 15W                                                                       |
| Efficacy           | 140lm/w                                                                   |
| CCT                | 3500K                                                                     |
| CRI                | >90                                                                       |
| Beam Angle         | 60°                                                                       |
| Light Distribution | Wide flood                                                                |
| LED Type           | СОВ                                                                       |
| LED Light Source   | Osram SOLERIQ S 19                                                        |
| Start Time         | Instant                                                                   |
| Driver             | Stand Alone (included)                                                    |
| Operating Position | Non - Swiveling Type                                                      |
| Dimming            | On-Off / Triac / 0-10 V                                                   |
| Construction       | Round                                                                     |
| Mounting Type      | Recessed                                                                  |
| Heads              | Single Head                                                               |
| Body Material      | Aluminium Die cast                                                        |
| Finish             | Black                                                                     |
| Height             | 4-7/8"                                                                    |
| Diameter           | 4-1/2"                                                                    |
| Cut Out            | 3"                                                                        |
| Optics             | Darklight Technology Black, Silver                                        |
| Application Area   | Guest Room, Corridor, Restaurant, Meeting Room Club, Hall, Hotel Entrance |