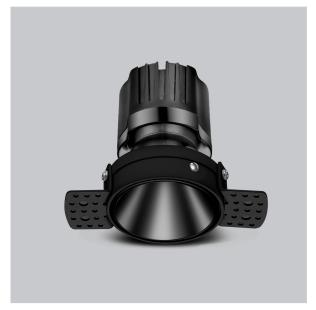

## Olivio Down Lights

ITEM SKU#: 662187498454

Olivio, a round LED downlight made of aluminum die cast with high quality powder coated luminaire housing and optimum heat sink. Specular reflector & power grid /global connectors available with isolated LED Driver using Ultra bright OSRAM COB.