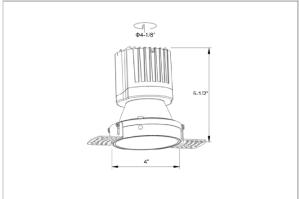

## Product Code: IK-ROLIVIODL-15W-40K-BL-90C-38D

| Voltage                                                                     | 100 - 277 V AC, 50-60 Hz                                          |
|-----------------------------------------------------------------------------|-------------------------------------------------------------------|
| Lumen Output                                                                | 1416.38lm                                                         |
| Power                                                                       | 15W                                                               |
| Efficacy                                                                    | 140lm/w                                                           |
| CCT                                                                         | 4000K                                                             |
| CRI                                                                         | >90                                                               |
| Beam Angle                                                                  | 38°                                                               |
| Light Distribution                                                          | Flood                                                             |
| LED Type                                                                    | COB                                                               |
| LED Light Source                                                            | Osram SOLERIQ S 19                                                |
| Start Time                                                                  | Instant                                                           |
| Driver                                                                      | Stand Alone (included)                                            |
| Operating Position                                                          | Non - Swiveling Type                                              |
|                                                                             |                                                                   |
| Dimming                                                                     | On-Off / Triac / 0-10 V                                           |
| Dimming  Construction                                                       | On-Off / Triac / 0-10 V Round                                     |
| -                                                                           |                                                                   |
| Construction                                                                | Round                                                             |
| Construction  Mounting Type                                                 | Round<br>Recessed                                                 |
| Construction  Mounting Type  Heads                                          | Round Recessed Single Head                                        |
| Construction  Mounting Type  Heads  Body Material                           | Round Recessed Single Head Aluminium Die cast                     |
| Construction  Mounting Type  Heads  Body Material  Finish                   | Round Recessed Single Head Aluminium Die cast Black               |
| Construction  Mounting Type  Heads  Body Material  Finish  Height           | Round Recessed Single Head Aluminium Die cast Black 4-7/8"        |
| Construction  Mounting Type  Heads  Body Material  Finish  Height  Diameter | Round Recessed Single Head Aluminium Die cast Black 4-7/8" 3-1/2" |