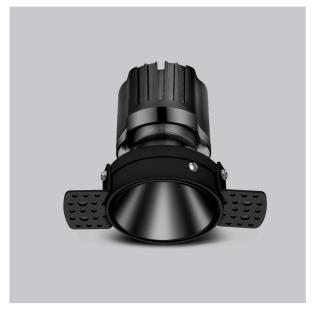

## Olivio Down Lights

ITEM SKU#: 662187498423

## Product Code: IK-ROLIVIODL-15W-40K-BL-90C-38D

| Voltage                                                                     | 100 - 277 V AC, 50-60 Hz                                          |
|-----------------------------------------------------------------------------|-------------------------------------------------------------------|
| Lumen Output                                                                | 1416.38lm                                                         |
| Power                                                                       | 15W                                                               |
| Efficacy                                                                    | 140lm/w                                                           |
| CCT                                                                         | 4000K                                                             |
| CRI                                                                         | >90                                                               |
| Beam Angle                                                                  | 38°                                                               |
| Light Distribution                                                          | Flood                                                             |
| LED Type                                                                    | COB                                                               |
| LED Light Source                                                            | Osram SOLERIQ S 19                                                |
| Start Time                                                                  | Instant                                                           |
| Driver                                                                      | Stand Alone (included)                                            |
| Operating Position                                                          | Non - Swiveling Type                                              |
|                                                                             |                                                                   |
| Dimming                                                                     | On-Off / Triac / 0-10 V                                           |
| Dimming  Construction                                                       | On-Off / Triac / 0-10 V Round                                     |
| -                                                                           |                                                                   |
| Construction                                                                | Round                                                             |
| Construction  Mounting Type                                                 | Round<br>Recessed                                                 |
| Construction  Mounting Type  Heads                                          | Round Recessed Single Head                                        |
| Construction  Mounting Type  Heads  Body Material                           | Round Recessed Single Head Aluminium Die cast                     |
| Construction  Mounting Type  Heads  Body Material  Finish                   | Round Recessed Single Head Aluminium Die cast Black               |
| Construction  Mounting Type  Heads  Body Material  Finish  Height           | Round Recessed Single Head Aluminium Die cast Black 4-7/8"        |
| Construction  Mounting Type  Heads  Body Material  Finish  Height  Diameter | Round Recessed Single Head Aluminium Die cast Black 4-7/8" 3-1/2" |

## Beam Spread (Options) Spot Wide Flood 7 ft ft 3.0 0.72 3.0 1.41 3.0 2.03 3.0 3.15 9.0 2.15 9.0 4.22 9.0 6.09 9.0 9.45 15.0 3.58 15.0 7.04 15.0 10.15 15.0

Olivio, a round LED downlight made of aluminum die cast with high quality powder coated luminaire housing and optimum heat sink. Specular reflector & power grid /global connectors available with isolated LED Driver using Ultra bright OSRAM COB.