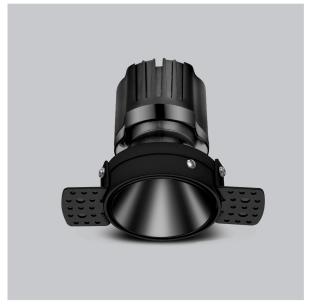

Olivio, a round LED downlight made of aluminum die cast with high quality powder coated luminaire housing and optimum heat sink. Specular reflector & power grid /global connectors available with isolated LED Driver using Ultra bright OSRAM COB.