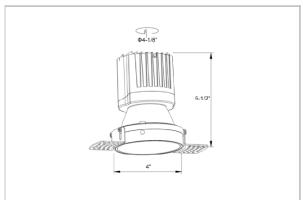

## Product Code: IK-ROLIVIODL-15W-35K-BL-90C-24D

| Voltage            | 100 - 277 V AC, 50-60 Hz                                                  |
|--------------------|---------------------------------------------------------------------------|
| Lumen Output       | 1335.91lm                                                                 |
| Power              | 15W                                                                       |
| Efficacy           | 140lm/w                                                                   |
| CCT                | 3500K                                                                     |
| CRI                | >90                                                                       |
| Beam Angle         | 24°                                                                       |
| Light Distribution | Medium                                                                    |
| LED Type           | COB                                                                       |
| LED Light Source   | Osram SOLERIQ S 19                                                        |
| Start Time         | Instant                                                                   |
| Driver             | Stand Alone (included)                                                    |
| Operating Position | Non - Swiveling Type                                                      |
| Dimming            | On-Off / Triac / 0-10 V                                                   |
| Construction       | Round                                                                     |
| Mounting Type      | Recessed                                                                  |
| Heads              | Single Head                                                               |
| Body Material      | Aluminium Die cast                                                        |
| Finish             | Black                                                                     |
| Height             | 4-7/8"                                                                    |
| Diameter           | 3-1/2"                                                                    |
| Cut Out            | 3"                                                                        |
| Optics             | Darklight Technology Black, Silver                                        |
| Application Area   | Guest Room, Corridor, Restaurant, Meeting Room Club, Hall, Hotel Entrance |