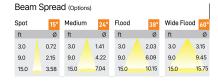

## Product Code: IK-ROLIVIODL-15W-35K-BL-90C-24D

| Voltage            | 100 - 277 V AC, 50-60 Hz                                                  |
|--------------------|---------------------------------------------------------------------------|
| Lumen Output       | 1335.91lm                                                                 |
| Power              | 15W                                                                       |
| Efficacy           | 140lm/w                                                                   |
| CCT                | 3500K                                                                     |
| CRI                | >90                                                                       |
| Beam Angle         | 24°                                                                       |
| Light Distribution | Medium                                                                    |
| LED Type           | COB                                                                       |
| LED Light Source   | Osram SOLERIQ S 19                                                        |
| Start Time         | Instant                                                                   |
| Driver             | Stand Alone (included)                                                    |
| Operating Position | Non - Swiveling Type                                                      |
| Dimming            | On-Off / Triac / 0-10 V                                                   |
| Construction       | Round                                                                     |
| Mounting Type      | Recessed                                                                  |
| Heads              | Single Head                                                               |
| Body Material      | Aluminium Die cast                                                        |
| Finish             | Black                                                                     |
| Height             | 4-7/8"                                                                    |
| Diameter           | 3-1/2"                                                                    |
| Cut Out            | 3"                                                                        |
| Optics             | Darklight Technology Black, Silver                                        |
| Application Area   | Guest Room, Corridor, Restaurant, Meeting Room Club, Hall, Hotel Entrance |