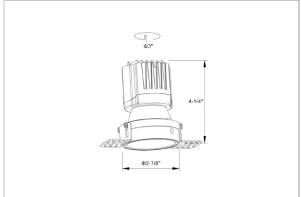

## Product Code: IK-ROLIVIODL-8W-40K-BL-90C-24D

| Voltage                                    | 100 - 277 V AC, 50-60 Hz                       |  |  |  |  |
|--------------------------------------------|------------------------------------------------|--|--|--|--|
| Lumen Output                               | 750.58lm                                       |  |  |  |  |
| Power                                      | 8W                                             |  |  |  |  |
| Efficacy                                   | 140lm/w                                        |  |  |  |  |
| CCT                                        | 4000K                                          |  |  |  |  |
| CRI                                        | >90                                            |  |  |  |  |
| Beam Angle                                 | 24°                                            |  |  |  |  |
| Light Distribution                         | Medium                                         |  |  |  |  |
| LED Type                                   | COB                                            |  |  |  |  |
| LED Light Source                           | Osram SOLERIQ S 19                             |  |  |  |  |
| Start Time                                 | Instant                                        |  |  |  |  |
| Driver                                     | Stand Alone (included)                         |  |  |  |  |
| Operating Position                         | Non - Swiveling Type                           |  |  |  |  |
| Dimming                                    | On-Off / Triac / 0-10 V                        |  |  |  |  |
| Construction                               | Round                                          |  |  |  |  |
|                                            |                                                |  |  |  |  |
| Mounting Type                              | Recessed                                       |  |  |  |  |
| Mounting Type Heads                        | Recessed Single Head                           |  |  |  |  |
| · · · ·                                    |                                                |  |  |  |  |
| Heads                                      | Single Head                                    |  |  |  |  |
| Heads<br>Body Material                     | Single Head Aluminium Die cast                 |  |  |  |  |
| Heads Body Material Finish                 | Single Head  Aluminium Die cast  Black         |  |  |  |  |
| Heads Body Material Finish Height          | Single Head Aluminium Die cast Black 4"        |  |  |  |  |
| Heads Body Material Finish Height Diameter | Single Head Aluminium Die cast Black 4" 6-1/2" |  |  |  |  |