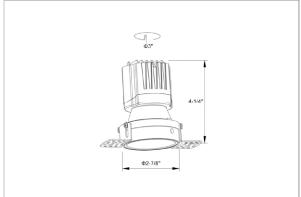

## Product Code: IK-ROLIVIODL-8W-40K-BL-90C-15D

| Voltage            | 100 - 277 V AC, 50-60 Hz                                                  |
|--------------------|---------------------------------------------------------------------------|
| Lumen Output       | 746.5lm                                                                   |
| Power              | 8W                                                                        |
| Efficacy           | 140lm/w                                                                   |
| CCT                | 4000K                                                                     |
| CRI                | >90                                                                       |
| Beam Angle         | 15°                                                                       |
| Light Distribution | Spot                                                                      |
| LED Type           | СОВ                                                                       |
| LED Light Source   | Osram SOLERIQ S 19                                                        |
| Start Time         | Instant                                                                   |
| Driver             | Stand Alone (included)                                                    |
| Operating Position | Non - Swiveling Type                                                      |
| Dimming            | On-Off / Triac / 0-10 V                                                   |
| Construction       | Round                                                                     |
| Mounting Type      | Recessed                                                                  |
| Heads              | Single Head                                                               |
| Body Material      | Aluminium Die cast                                                        |
| Finish             | Black                                                                     |
| Height             | 4"                                                                        |
| Diameter           | 6-1/2"                                                                    |
| Cut Out            | 3"                                                                        |
| Optics             | Darklight Technology Black, Silver                                        |
| Application Area   | Guest Room, Corridor, Restaurant, Meeting Room Club, Hall, Hotel Entrance |