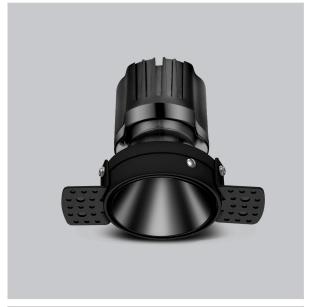

## Olivio Down Lights

ITEM SKU#: 662187498188

## Product Code: IK-ROLIVIODL-8W-40K-BL-90C-15D

| Voltage            | 100 - 277 V AC, 50-60 Hz                                                  |
|--------------------|---------------------------------------------------------------------------|
| Lumen Output       | 746.5lm                                                                   |
| Power              | 8W                                                                        |
| Efficacy           | 140lm/w                                                                   |
| CCT                | 4000K                                                                     |
| CRI                | >90                                                                       |
| Beam Angle         | 15°                                                                       |
| Light Distribution | Spot                                                                      |
| LED Type           | СОВ                                                                       |
| LED Light Source   | Osram SOLERIQ S 19                                                        |
| Start Time         | Instant                                                                   |
| Driver             | Stand Alone (included)                                                    |
| Operating Position | Non - Swiveling Type                                                      |
| Dimming            | On-Off / Triac / 0-10 V                                                   |
| Construction       | Round                                                                     |
| Mounting Type      | Recessed                                                                  |
| Heads              | Single Head                                                               |
| Body Material      | Aluminium Die cast                                                        |
| Finish             | Black                                                                     |
| Height             | 4"                                                                        |
| Diameter           | 6-1/2"                                                                    |
| Cut Out            | 3"                                                                        |
| Optics             | Darklight Technology Black, Silver                                        |
| Application Area   | Guest Room, Corridor, Restaurant, Meeting Room Club, Hall, Hotel Entrance |

Olivio, a round LED downlight made of aluminum die cast with high quality powder coated luminaire housing and optimum heat sink. Specular reflector & power grid /global connectors available with isolated LED Driver using Ultra bright OSRAM COB.