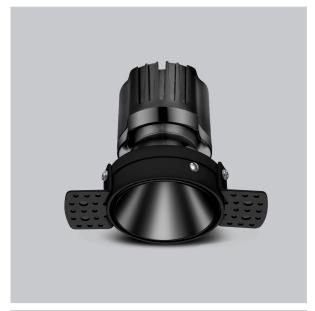

## Product Code: IK-ROLIVIODL-8W-27K-BL-90C-15D

| Voltage                                                               | 100 - 277 V AC, 50-60 Hz                                      |  |  |  |  |  |
|-----------------------------------------------------------------------|---------------------------------------------------------------|--|--|--|--|--|
| Lumen Output                                                          | 644.85lm                                                      |  |  |  |  |  |
| Power                                                                 | 8W                                                            |  |  |  |  |  |
| Efficacy                                                              | 140lm/w                                                       |  |  |  |  |  |
| CCT                                                                   | 2700K                                                         |  |  |  |  |  |
| CRI                                                                   | >90                                                           |  |  |  |  |  |
| Beam Angle                                                            | 15°                                                           |  |  |  |  |  |
| Light Distribution                                                    | Spot                                                          |  |  |  |  |  |
| LED Type                                                              | COB                                                           |  |  |  |  |  |
| LED Light Source                                                      | Osram SOLERIQ S 19                                            |  |  |  |  |  |
| Start Time                                                            | Instant                                                       |  |  |  |  |  |
| Driver                                                                | Stand Alone (included)                                        |  |  |  |  |  |
| Operating Position                                                    | Non - Swiveling Type                                          |  |  |  |  |  |
|                                                                       |                                                               |  |  |  |  |  |
| Dimming                                                               | On-Off / Triac / 0-10 V                                       |  |  |  |  |  |
| Dimming  Construction                                                 | On-Off / Triac / 0-10 V<br>Round                              |  |  |  |  |  |
| -                                                                     |                                                               |  |  |  |  |  |
| Construction                                                          | Round                                                         |  |  |  |  |  |
| Construction  Mounting Type                                           | Round<br>Recessed                                             |  |  |  |  |  |
| Construction  Mounting Type  Heads                                    | Round Recessed Single Head                                    |  |  |  |  |  |
| Construction  Mounting Type  Heads  Body Material                     | Round Recessed Single Head Aluminium Die cast                 |  |  |  |  |  |
| Construction  Mounting Type  Heads  Body Material  Finish             | Round Recessed Single Head Aluminium Die cast Black           |  |  |  |  |  |
| Construction  Mounting Type  Heads  Body Material  Finish  Height     | Round Recessed Single Head Aluminium Die cast Black 4"        |  |  |  |  |  |
| Construction Mounting Type Heads Body Material Finish Height Diameter | Round Recessed Single Head Aluminium Die cast Black 4" 6-1/2" |  |  |  |  |  |