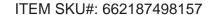

Olivio, a round LED downlight made of aluminum die cast with high quality powder coated luminaire housing and optimum heat sink. Specular reflector & power grid /global connectors available with isolated LED Driver using Ultra bright OSRAM COB.

## Product Code: IK-ROLIVIODL-8W-27K-BL-90C-15D

| Voltage                                                               | 100 - 277 V AC, 50-60 Hz                                      |  |  |  |  |  |
|-----------------------------------------------------------------------|---------------------------------------------------------------|--|--|--|--|--|
| Lumen Output                                                          | 644.85lm                                                      |  |  |  |  |  |
| Power                                                                 | 8W                                                            |  |  |  |  |  |
| Efficacy                                                              | 140lm/w                                                       |  |  |  |  |  |
| CCT                                                                   | 2700K                                                         |  |  |  |  |  |
| CRI                                                                   | >90                                                           |  |  |  |  |  |
| Beam Angle                                                            | 15°                                                           |  |  |  |  |  |
| Light Distribution                                                    | Spot                                                          |  |  |  |  |  |
| LED Type                                                              | COB                                                           |  |  |  |  |  |
| LED Light Source                                                      | Osram SOLERIQ S 19                                            |  |  |  |  |  |
| Start Time                                                            | Instant                                                       |  |  |  |  |  |
| Driver                                                                | Stand Alone (included)                                        |  |  |  |  |  |
| Operating Position                                                    | Non - Swiveling Type                                          |  |  |  |  |  |
|                                                                       |                                                               |  |  |  |  |  |
| Dimming                                                               | On-Off / Triac / 0-10 V                                       |  |  |  |  |  |
| Dimming  Construction                                                 | On-Off / Triac / 0-10 V<br>Round                              |  |  |  |  |  |
| -                                                                     |                                                               |  |  |  |  |  |
| Construction                                                          | Round                                                         |  |  |  |  |  |
| Construction  Mounting Type                                           | Round<br>Recessed                                             |  |  |  |  |  |
| Construction  Mounting Type  Heads                                    | Round Recessed Single Head                                    |  |  |  |  |  |
| Construction  Mounting Type  Heads  Body Material                     | Round Recessed Single Head Aluminium Die cast                 |  |  |  |  |  |
| Construction  Mounting Type  Heads  Body Material  Finish             | Round Recessed Single Head Aluminium Die cast Black           |  |  |  |  |  |
| Construction  Mounting Type  Heads  Body Material  Finish  Height     | Round Recessed Single Head Aluminium Die cast Black 4"        |  |  |  |  |  |
| Construction Mounting Type Heads Body Material Finish Height Diameter | Round Recessed Single Head Aluminium Die cast Black 4" 6-1/2" |  |  |  |  |  |