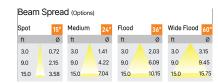

## Product Code: IK-ROCULDL-50W-40K-WH-90C-60D

| Voltage                              | 100 - 277 V AC, 50-60 Hz              |
|--------------------------------------|---------------------------------------|
| Lumen Output                         | 7000lm                                |
| Power                                | 50W                                   |
| Efficacy                             | 140lm/w                               |
| CCT                                  | 4000K                                 |
| CRI                                  | >90                                   |
| Beam Angle                           | 60°                                   |
| Light Distribution                   | Wide flood                            |
| LED Type                             | COB                                   |
| LED Light Source                     | Osram SOLERIQ S 19                    |
| Start Time                           | Instant                               |
| Driver                               | Stand Alone (included)                |
| Operating Position                   | Non - Swiveling Type                  |
| Dimming                              | On-Off / Triac / 0-10 V               |
| Construction                         | Round                                 |
| Mounting Type                        | Recessed                              |
|                                      |                                       |
| Heads                                | Single Head                           |
| Heads Body Material                  | Single Head  Aluminium Die cast       |
|                                      | -                                     |
| Body Material                        | Aluminium Die cast                    |
| Body Material Finish                 | Aluminium Die cast White              |
| Body Material Finish Height          | Aluminium Die cast White 4"           |
| Body Material Finish Height Diameter | Aluminium Die cast  White  4"  7-1/2" |