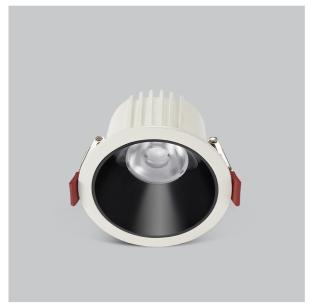

## Ocul Down Lights

Ocul, a round shaped LED downlight made of aluminum die cast with high quality powder coated luminaire housing and optimum heat sink. Specular reflector & power grid /global connectors available with isolated LED Driver using Ultra bright OSRAM COB.