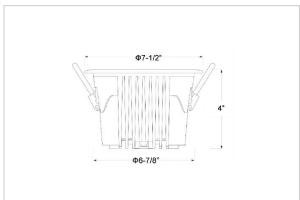

## Product Code: IK-ROCULDL-50W-40K-WH-90C-60D

| Voltage                              | 100 - 277 V AC, 50-60 Hz              |
|--------------------------------------|---------------------------------------|
| Lumen Output                         | 7000lm                                |
| Power                                | 50W                                   |
| Efficacy                             | 140lm/w                               |
| CCT                                  | 4000K                                 |
| CRI                                  | >90                                   |
| Beam Angle                           | 60°                                   |
| Light Distribution                   | Wide flood                            |
| LED Type                             | COB                                   |
| LED Light Source                     | Osram SOLERIQ S 19                    |
| Start Time                           | Instant                               |
| Driver                               | Stand Alone (included)                |
| Operating Position                   | Non - Swiveling Type                  |
| Dimming                              | On-Off / Triac / 0-10 V               |
| Construction                         | Round                                 |
| Mounting Type                        | Recessed                              |
|                                      |                                       |
| Heads                                | Single Head                           |
| Heads Body Material                  | Single Head  Aluminium Die cast       |
|                                      | -                                     |
| Body Material                        | Aluminium Die cast                    |
| Body Material Finish                 | Aluminium Die cast White              |
| Body Material Finish Height          | Aluminium Die cast White 4"           |
| Body Material Finish Height Diameter | Aluminium Die cast  White  4"  7-1/2" |