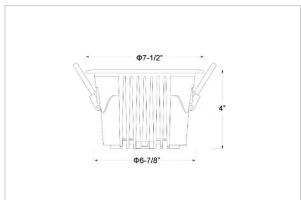

## Product Code: IK-ROCULDL-50W-40K-WH-90C-24D

| Voltage            | 100 - 277 V AC, 50-60 Hz                    |
|--------------------|---------------------------------------------|
| Lumen Output       | 7000lm                                      |
| Power              | 50W                                         |
| Efficacy           | 140lm/w                                     |
| CCT                | 4000K                                       |
| CRI                | >90                                         |
| Beam Angle         | 24°                                         |
| Light Distribution | Medium                                      |
| LED Type           | COB                                         |
| LED Light Source   | Osram SOLERIQ S 19                          |
| Start Time         | Instant                                     |
| Driver             | Stand Alone (included)                      |
| Operating Position | Non - Swiveling Type                        |
| Dimming            | On-Off / Triac / 0-10 V                     |
| Construction       | Round                                       |
| Mounting Type      | Recessed                                    |
| Heads              | Single Head                                 |
| Body Material      | Aluminium Die cast                          |
| Finish             | White                                       |
| Height             | 4"                                          |
| Diameter           | 7-1/2"                                      |
| Cut Out            | 6-7/8"                                      |
| Optics             | Darklight Technology Black, Silver          |
| Application Area   | Classroom, Meeting Room, Office, Club, Home |