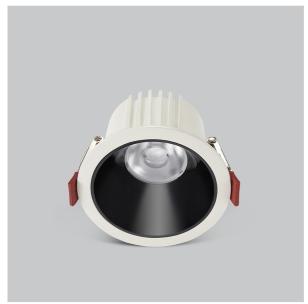

## Ocul Down Lights

ITEM SKU#: 662187497631

## Product Code: IK-ROCULDL-50W-40K-WH-90C-24D

| Voltage            | 100 - 277 V AC, 50-60 Hz                    |
|--------------------|---------------------------------------------|
| Lumen Output       | 7000lm                                      |
| Power              | 50W                                         |
| Efficacy           | 140lm/w                                     |
| CCT                | 4000K                                       |
| CRI                | >90                                         |
| Beam Angle         | 24°                                         |
| Light Distribution | Medium                                      |
| LED Type           | COB                                         |
| LED Light Source   | Osram SOLERIQ S 19                          |
| Start Time         | Instant                                     |
| Driver             | Stand Alone (included)                      |
| Operating Position | Non - Swiveling Type                        |
| Dimming            | On-Off / Triac / 0-10 V                     |
| Construction       | Round                                       |
| Mounting Type      | Recessed                                    |
| Heads              | Single Head                                 |
| Body Material      | Aluminium Die cast                          |
| Finish             | White                                       |
| Height             | 4"                                          |
| Diameter           | 7-1/2"                                      |
| Cut Out            | 6-7/8"                                      |
| Optics             | Darklight Technology Black, Silver          |
| Application Area   | Classroom, Meeting Room, Office, Club, Home |

Ocul, a round shaped LED downlight made of aluminum die cast with high quality powder coated luminaire housing and optimum heat sink. Specular reflector & power grid /global connectors available with isolated LED Driver using Ultra bright OSRAM COB.