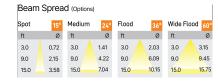

## Product Code: IK-ROCULDL-50W-40K-WH-90C-24D

| Voltage            | 100 - 277 V AC, 50-60 Hz                    |
|--------------------|---------------------------------------------|
| Lumen Output       | 7000lm                                      |
| Power              | 50W                                         |
| Efficacy           | 140lm/w                                     |
| CCT                | 4000K                                       |
| CRI                | >90                                         |
| Beam Angle         | 24°                                         |
| Light Distribution | Medium                                      |
| LED Type           | COB                                         |
| LED Light Source   | Osram SOLERIQ S 19                          |
| Start Time         | Instant                                     |
| Driver             | Stand Alone (included)                      |
| Operating Position | Non - Swiveling Type                        |
| Dimming            | On-Off / Triac / 0-10 V                     |
| Construction       | Round                                       |
| Mounting Type      | Recessed                                    |
| Heads              | Single Head                                 |
| Body Material      | Aluminium Die cast                          |
| Finish             | White                                       |
| Height             | 4"                                          |
| Diameter           | 7-1/2"                                      |
| Cut Out            | 6-7/8"                                      |
| Optics             | Darklight Technology Black, Silver          |
| Application Area   | Classroom, Meeting Room, Office, Club, Home |