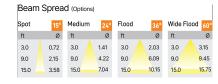

## Product Code: IK-ROCULDL-50W-30K-WH-90C-24D

| Voltage            | 100 - 277 V AC, 50-60 Hz                    |
|--------------------|---------------------------------------------|
| Lumen Output       | 6318lm                                      |
| Power              | 50W                                         |
| Efficacy           | 140lm/w                                     |
| CCT                | 3000K                                       |
| CRI                | >90                                         |
| Beam Angle         | 24°                                         |
| Light Distribution | Medium                                      |
| LED Type           | COB                                         |
| LED Light Source   | Osram SOLERIQ S 19                          |
| Start Time         | Instant                                     |
| Driver             | Stand Alone (included)                      |
| Operating Position | Non - Swiveling Type                        |
| Dimming            | On-Off / Triac / 0-10 V                     |
| Construction       | Round                                       |
| Mounting Type      | Recessed                                    |
| Heads              | Single Head                                 |
| Body Material      | Aluminium Die cast                          |
| Finish             | White                                       |
| Height             | 4"                                          |
| Diameter           | 7-1/2"                                      |
| Cut Out            | 6-7/8"                                      |
| Optics             | Darklight Technology Black, Silver          |
| Application Area   | Classroom, Meeting Room, Office, Club, Home |