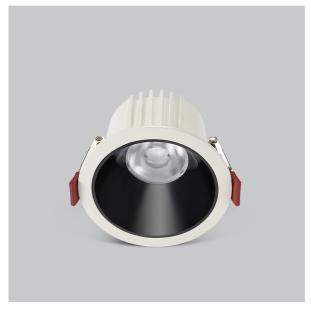

## Ocul Down Lights

ITEM SKU#: 662187497617

## Product Code: IK-ROCULDL-50W-30K-WH-90C-24D

| Voltage            | 100 - 277 V AC, 50-60 Hz                    |
|--------------------|---------------------------------------------|
| Lumen Output       | 6318lm                                      |
| Power              | 50W                                         |
| Efficacy           | 140lm/w                                     |
| CCT                | 3000K                                       |
| CRI                | >90                                         |
| Beam Angle         | 24°                                         |
| Light Distribution | Medium                                      |
| LED Type           | COB                                         |
| LED Light Source   | Osram SOLERIQ S 19                          |
| Start Time         | Instant                                     |
| Driver             | Stand Alone (included)                      |
| Operating Position | Non - Swiveling Type                        |
| Dimming            | On-Off / Triac / 0-10 V                     |
| Construction       | Round                                       |
| Mounting Type      | Recessed                                    |
| Heads              | Single Head                                 |
| Body Material      | Aluminium Die cast                          |
| Finish             | White                                       |
| Height             | 4"                                          |
| Diameter           | 7-1/2"                                      |
| Cut Out            | 6-7/8"                                      |
| Optics             | Darklight Technology Black, Silver          |
| Application Area   | Classroom, Meeting Room, Office, Club, Home |

Ocul, a round shaped LED downlight made of aluminum die cast with high quality powder coated luminaire housing and optimum heat sink. Specular reflector & power grid /global connectors available with isolated LED Driver using Ultra bright OSRAM COB.