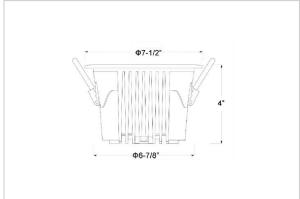

## Product Code: IK-ROCULDL-50W-30K-WH-90C-24D

| Voltage            | 100 - 277 V AC, 50-60 Hz                    |
|--------------------|---------------------------------------------|
| Lumen Output       | 6318lm                                      |
| Power              | 50W                                         |
| Efficacy           | 140lm/w                                     |
| CCT                | 3000K                                       |
| CRI                | >90                                         |
| Beam Angle         | 24°                                         |
| Light Distribution | Medium                                      |
| LED Type           | COB                                         |
| LED Light Source   | Osram SOLERIQ S 19                          |
| Start Time         | Instant                                     |
| Driver             | Stand Alone (included)                      |
| Operating Position | Non - Swiveling Type                        |
| Dimming            | On-Off / Triac / 0-10 V                     |
| Construction       | Round                                       |
| Mounting Type      | Recessed                                    |
| Heads              | Single Head                                 |
| Body Material      | Aluminium Die cast                          |
| Finish             | White                                       |
| Height             | 4"                                          |
| Diameter           | 7-1/2"                                      |
| Cut Out            | 6-7/8"                                      |
| Optics             | Darklight Technology Black, Silver          |
| Application Area   | Classroom, Meeting Room, Office, Club, Home |