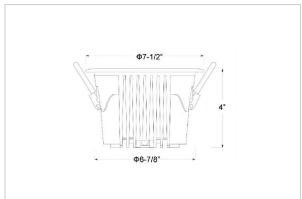

## Product Code: IK-ROCULDL-50W-30K-WH-90C-15D

| Voltage                                                                       | 100 - 277 V AC, 50-60 Hz                                                              |  |  |  |
|-------------------------------------------------------------------------------|---------------------------------------------------------------------------------------|--|--|--|
| Lumen Output                                                                  | 6318lm                                                                                |  |  |  |
| Power                                                                         | 50W                                                                                   |  |  |  |
| Efficacy                                                                      | 140lm/w                                                                               |  |  |  |
| ССТ                                                                           | 3000K                                                                                 |  |  |  |
| CRI                                                                           | >90                                                                                   |  |  |  |
| Beam Angle                                                                    | 15°                                                                                   |  |  |  |
| Light Distribution                                                            | Spot                                                                                  |  |  |  |
| LED Type                                                                      | COB                                                                                   |  |  |  |
| LED Light Source                                                              | Osram SOLERIQ S 19                                                                    |  |  |  |
| Start Time                                                                    | Instant                                                                               |  |  |  |
| Driver                                                                        | Stand Alone (included)                                                                |  |  |  |
| On another Desiries                                                           |                                                                                       |  |  |  |
| Operating Position                                                            | Non - Swiveling Type                                                                  |  |  |  |
| Operating Position  Dimming                                                   | Non - Swiveling Type On-Off / Triac / 0-10 V                                          |  |  |  |
|                                                                               |                                                                                       |  |  |  |
| Dimming                                                                       | On-Off / Triac / 0-10 V                                                               |  |  |  |
| Dimming Construction                                                          | On-Off / Triac / 0-10 V<br>Round                                                      |  |  |  |
| Dimming Construction Mounting Type                                            | On-Off / Triac / 0-10 V Round Recessed                                                |  |  |  |
| Dimming Construction Mounting Type Heads                                      | On-Off / Triac / 0-10 V Round Recessed Single Head                                    |  |  |  |
| Dimming  Construction  Mounting Type  Heads  Body Material                    | On-Off / Triac / 0-10 V  Round  Recessed  Single Head  Aluminium Die cast             |  |  |  |
| Dimming Construction Mounting Type Heads Body Material Finish                 | On-Off / Triac / 0-10 V  Round  Recessed  Single Head  Aluminium Die cast  White      |  |  |  |
| Dimming Construction Mounting Type Heads Body Material Finish Height          | On-Off / Triac / 0-10 V  Round  Recessed  Single Head  Aluminium Die cast  White  4"  |  |  |  |
| Dimming Construction Mounting Type Heads Body Material Finish Height Diameter | On-Off / Triac / 0-10 V Round Recessed Single Head Aluminium Die cast White 4" 7-1/2" |  |  |  |