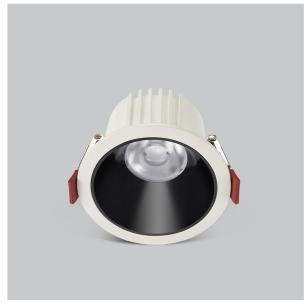

## Ocul Down Lights

ITEM SKU#: 662187497556

## Product Code: IK-ROCULDL-50W-30K-WH-90C-15D

| Voltage                                                                       | 100 - 277 V AC, 50-60 Hz                                                              |  |  |  |
|-------------------------------------------------------------------------------|---------------------------------------------------------------------------------------|--|--|--|
| Lumen Output                                                                  | 6318lm                                                                                |  |  |  |
| Power                                                                         | 50W                                                                                   |  |  |  |
| Efficacy                                                                      | 140lm/w                                                                               |  |  |  |
| ССТ                                                                           | 3000K                                                                                 |  |  |  |
| CRI                                                                           | >90                                                                                   |  |  |  |
| Beam Angle                                                                    | 15°                                                                                   |  |  |  |
| Light Distribution                                                            | Spot                                                                                  |  |  |  |
| LED Type                                                                      | COB                                                                                   |  |  |  |
| LED Light Source                                                              | Osram SOLERIQ S 19                                                                    |  |  |  |
| Start Time                                                                    | Instant                                                                               |  |  |  |
| Driver                                                                        | Stand Alone (included)                                                                |  |  |  |
| On another Desiries                                                           |                                                                                       |  |  |  |
| Operating Position                                                            | Non - Swiveling Type                                                                  |  |  |  |
| Operating Position  Dimming                                                   | Non - Swiveling Type On-Off / Triac / 0-10 V                                          |  |  |  |
|                                                                               |                                                                                       |  |  |  |
| Dimming                                                                       | On-Off / Triac / 0-10 V                                                               |  |  |  |
| Dimming Construction                                                          | On-Off / Triac / 0-10 V<br>Round                                                      |  |  |  |
| Dimming Construction Mounting Type                                            | On-Off / Triac / 0-10 V Round Recessed                                                |  |  |  |
| Dimming Construction Mounting Type Heads                                      | On-Off / Triac / 0-10 V Round Recessed Single Head                                    |  |  |  |
| Dimming  Construction  Mounting Type  Heads  Body Material                    | On-Off / Triac / 0-10 V  Round  Recessed  Single Head  Aluminium Die cast             |  |  |  |
| Dimming Construction Mounting Type Heads Body Material Finish                 | On-Off / Triac / 0-10 V  Round  Recessed  Single Head  Aluminium Die cast  White      |  |  |  |
| Dimming Construction Mounting Type Heads Body Material Finish Height          | On-Off / Triac / 0-10 V  Round  Recessed  Single Head  Aluminium Die cast  White  4"  |  |  |  |
| Dimming Construction Mounting Type Heads Body Material Finish Height Diameter | On-Off / Triac / 0-10 V Round Recessed Single Head Aluminium Die cast White 4" 7-1/2" |  |  |  |

Ocul, a round shaped LED downlight made of aluminum die cast with high quality powder coated luminaire housing and optimum heat sink. Specular reflector & power grid /global connectors available with isolated LED Driver using Ultra bright OSRAM COB.