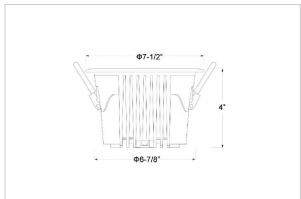

## Product Code: IK-ROCULDL-50W-27K-WH-90C-15D

| Voltage                                                                       | 100 - 277 V AC, 50-60 Hz                                                              |  |  |  |
|-------------------------------------------------------------------------------|---------------------------------------------------------------------------------------|--|--|--|
| Lumen Output                                                                  | 6000lm                                                                                |  |  |  |
| Power                                                                         | 50W                                                                                   |  |  |  |
| Efficacy                                                                      | 140lm/w                                                                               |  |  |  |
| ССТ                                                                           | 2700K                                                                                 |  |  |  |
| CRI                                                                           | >90                                                                                   |  |  |  |
| Beam Angle                                                                    | 15°                                                                                   |  |  |  |
| Light Distribution                                                            | Spot                                                                                  |  |  |  |
| LED Type                                                                      | COB                                                                                   |  |  |  |
| LED Light Source                                                              | Osram SOLERIQ S 19                                                                    |  |  |  |
| Start Time                                                                    | Instant                                                                               |  |  |  |
| Driver                                                                        | Stand Alone (included)                                                                |  |  |  |
|                                                                               |                                                                                       |  |  |  |
| Operating Position                                                            | Non - Swiveling Type                                                                  |  |  |  |
| Operating Position  Dimming                                                   | Non - Swiveling Type On-Off / Triac / 0-10 V                                          |  |  |  |
|                                                                               |                                                                                       |  |  |  |
| Dimming                                                                       | On-Off / Triac / 0-10 V                                                               |  |  |  |
| Dimming Construction                                                          | On-Off / Triac / 0-10 V<br>Round                                                      |  |  |  |
| Dimming Construction Mounting Type                                            | On-Off / Triac / 0-10 V Round Recessed                                                |  |  |  |
| Dimming Construction Mounting Type Heads                                      | On-Off / Triac / 0-10 V Round Recessed Single Head                                    |  |  |  |
| Dimming  Construction  Mounting Type  Heads  Body Material                    | On-Off / Triac / 0-10 V  Round  Recessed  Single Head  Aluminium Die cast             |  |  |  |
| Dimming Construction Mounting Type Heads Body Material Finish                 | On-Off / Triac / 0-10 V  Round  Recessed  Single Head  Aluminium Die cast  White      |  |  |  |
| Dimming Construction Mounting Type Heads Body Material Finish Height          | On-Off / Triac / 0-10 V  Round  Recessed  Single Head  Aluminium Die cast  White  4"  |  |  |  |
| Dimming Construction Mounting Type Heads Body Material Finish Height Diameter | On-Off / Triac / 0-10 V Round Recessed Single Head Aluminium Die cast White 4" 7-1/2" |  |  |  |