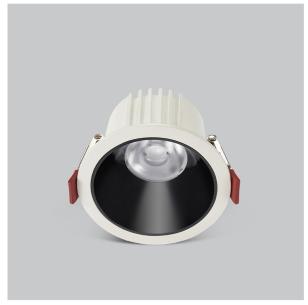

## Ocul Down Lights

ITEM SKU#: 662187497549

## Product Code: IK-ROCULDL-50W-27K-WH-90C-15D

| Voltage                                                                       | 100 - 277 V AC, 50-60 Hz                                                              |  |  |  |
|-------------------------------------------------------------------------------|---------------------------------------------------------------------------------------|--|--|--|
| Lumen Output                                                                  | 6000lm                                                                                |  |  |  |
| Power                                                                         | 50W                                                                                   |  |  |  |
| Efficacy                                                                      | 140lm/w                                                                               |  |  |  |
| ССТ                                                                           | 2700K                                                                                 |  |  |  |
| CRI                                                                           | >90                                                                                   |  |  |  |
| Beam Angle                                                                    | 15°                                                                                   |  |  |  |
| Light Distribution                                                            | Spot                                                                                  |  |  |  |
| LED Type                                                                      | COB                                                                                   |  |  |  |
| LED Light Source                                                              | Osram SOLERIQ S 19                                                                    |  |  |  |
| Start Time                                                                    | Instant                                                                               |  |  |  |
| Driver                                                                        | Stand Alone (included)                                                                |  |  |  |
|                                                                               |                                                                                       |  |  |  |
| Operating Position                                                            | Non - Swiveling Type                                                                  |  |  |  |
| Operating Position  Dimming                                                   | Non - Swiveling Type On-Off / Triac / 0-10 V                                          |  |  |  |
|                                                                               |                                                                                       |  |  |  |
| Dimming                                                                       | On-Off / Triac / 0-10 V                                                               |  |  |  |
| Dimming Construction                                                          | On-Off / Triac / 0-10 V<br>Round                                                      |  |  |  |
| Dimming Construction Mounting Type                                            | On-Off / Triac / 0-10 V Round Recessed                                                |  |  |  |
| Dimming Construction Mounting Type Heads                                      | On-Off / Triac / 0-10 V Round Recessed Single Head                                    |  |  |  |
| Dimming  Construction  Mounting Type  Heads  Body Material                    | On-Off / Triac / 0-10 V  Round  Recessed  Single Head  Aluminium Die cast             |  |  |  |
| Dimming Construction Mounting Type Heads Body Material Finish                 | On-Off / Triac / 0-10 V  Round  Recessed  Single Head  Aluminium Die cast  White      |  |  |  |
| Dimming Construction Mounting Type Heads Body Material Finish Height          | On-Off / Triac / 0-10 V  Round  Recessed  Single Head  Aluminium Die cast  White  4"  |  |  |  |
| Dimming Construction Mounting Type Heads Body Material Finish Height Diameter | On-Off / Triac / 0-10 V Round Recessed Single Head Aluminium Die cast White 4" 7-1/2" |  |  |  |

Ocul, a round shaped LED downlight made of aluminum die cast with high quality powder coated luminaire housing and optimum heat sink. Specular reflector & power grid /global connectors available with isolated LED Driver using Ultra bright OSRAM COB.