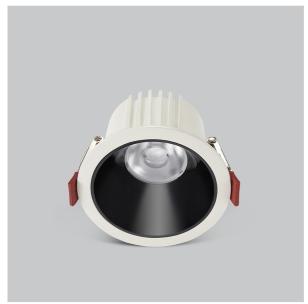

## Ocul Down Lights

ITEM SKU#: 662187497532

Ocul, a round shaped LED downlight made of aluminum die cast with high quality powder coated luminaire housing and optimum heat sink. Specular reflector & power grid /global connectors available with isolated LED Driver using Ultra bright OSRAM COB.