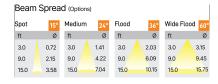

## Product Code: IK-ROCULDL-40W-40K-WH-90C-60D

| Voltage            | 100 - 277 V AC, 50-60 Hz                    |
|--------------------|---------------------------------------------|
| Lumen Output       | 5600lm                                      |
| Power              | 40W                                         |
| Efficacy           | 140lm/w                                     |
| CCT                | 4000K                                       |
| CRI                | >90                                         |
| Beam Angle         | 60°                                         |
| Light Distribution | Wide flood                                  |
| LED Type           | COB                                         |
| LED Light Source   | Osram SOLERIQ S 19                          |
| Start Time         | Instant                                     |
| Driver             | Stand Alone (included)                      |
| Operating Position | Non - Swiveling Type                        |
| Dimming            | On-Off / Triac / 0-10 V                     |
| Construction       | Round                                       |
| Mounting Type      | Recessed                                    |
| Heads              | Single Head                                 |
| Body Material      | Aluminium Die cast                          |
| Finish             | White                                       |
| Height             | 3-7/8"                                      |
| Diameter           | 6-5/8"                                      |
| Cut Out            | 5-7/8"                                      |
| Optics             | Darklight Technology Black, Silver          |
| Application Area   | Classroom, Meeting Room, Office, Club, Home |