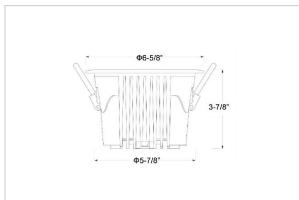

## Product Code: IK-ROCULDL-40W-40K-WH-90C-60D

| Voltage            | 100 - 277 V AC, 50-60 Hz                    |
|--------------------|---------------------------------------------|
| Lumen Output       | 5600lm                                      |
| Power              | 40W                                         |
| Efficacy           | 140lm/w                                     |
| CCT                | 4000K                                       |
| CRI                | >90                                         |
| Beam Angle         | 60°                                         |
| Light Distribution | Wide flood                                  |
| LED Type           | COB                                         |
| LED Light Source   | Osram SOLERIQ S 19                          |
| Start Time         | Instant                                     |
| Driver             | Stand Alone (included)                      |
| Operating Position | Non - Swiveling Type                        |
| Dimming            | On-Off / Triac / 0-10 V                     |
| Construction       | Round                                       |
| Mounting Type      | Recessed                                    |
| Heads              | Single Head                                 |
| Body Material      | Aluminium Die cast                          |
| Finish             | White                                       |
| Height             | 3-7/8"                                      |
| Diameter           | 6-5/8"                                      |
| Cut Out            | 5-7/8"                                      |
| Optics             | Darklight Technology Black, Silver          |
| Application Area   | Classroom, Meeting Room, Office, Club, Home |